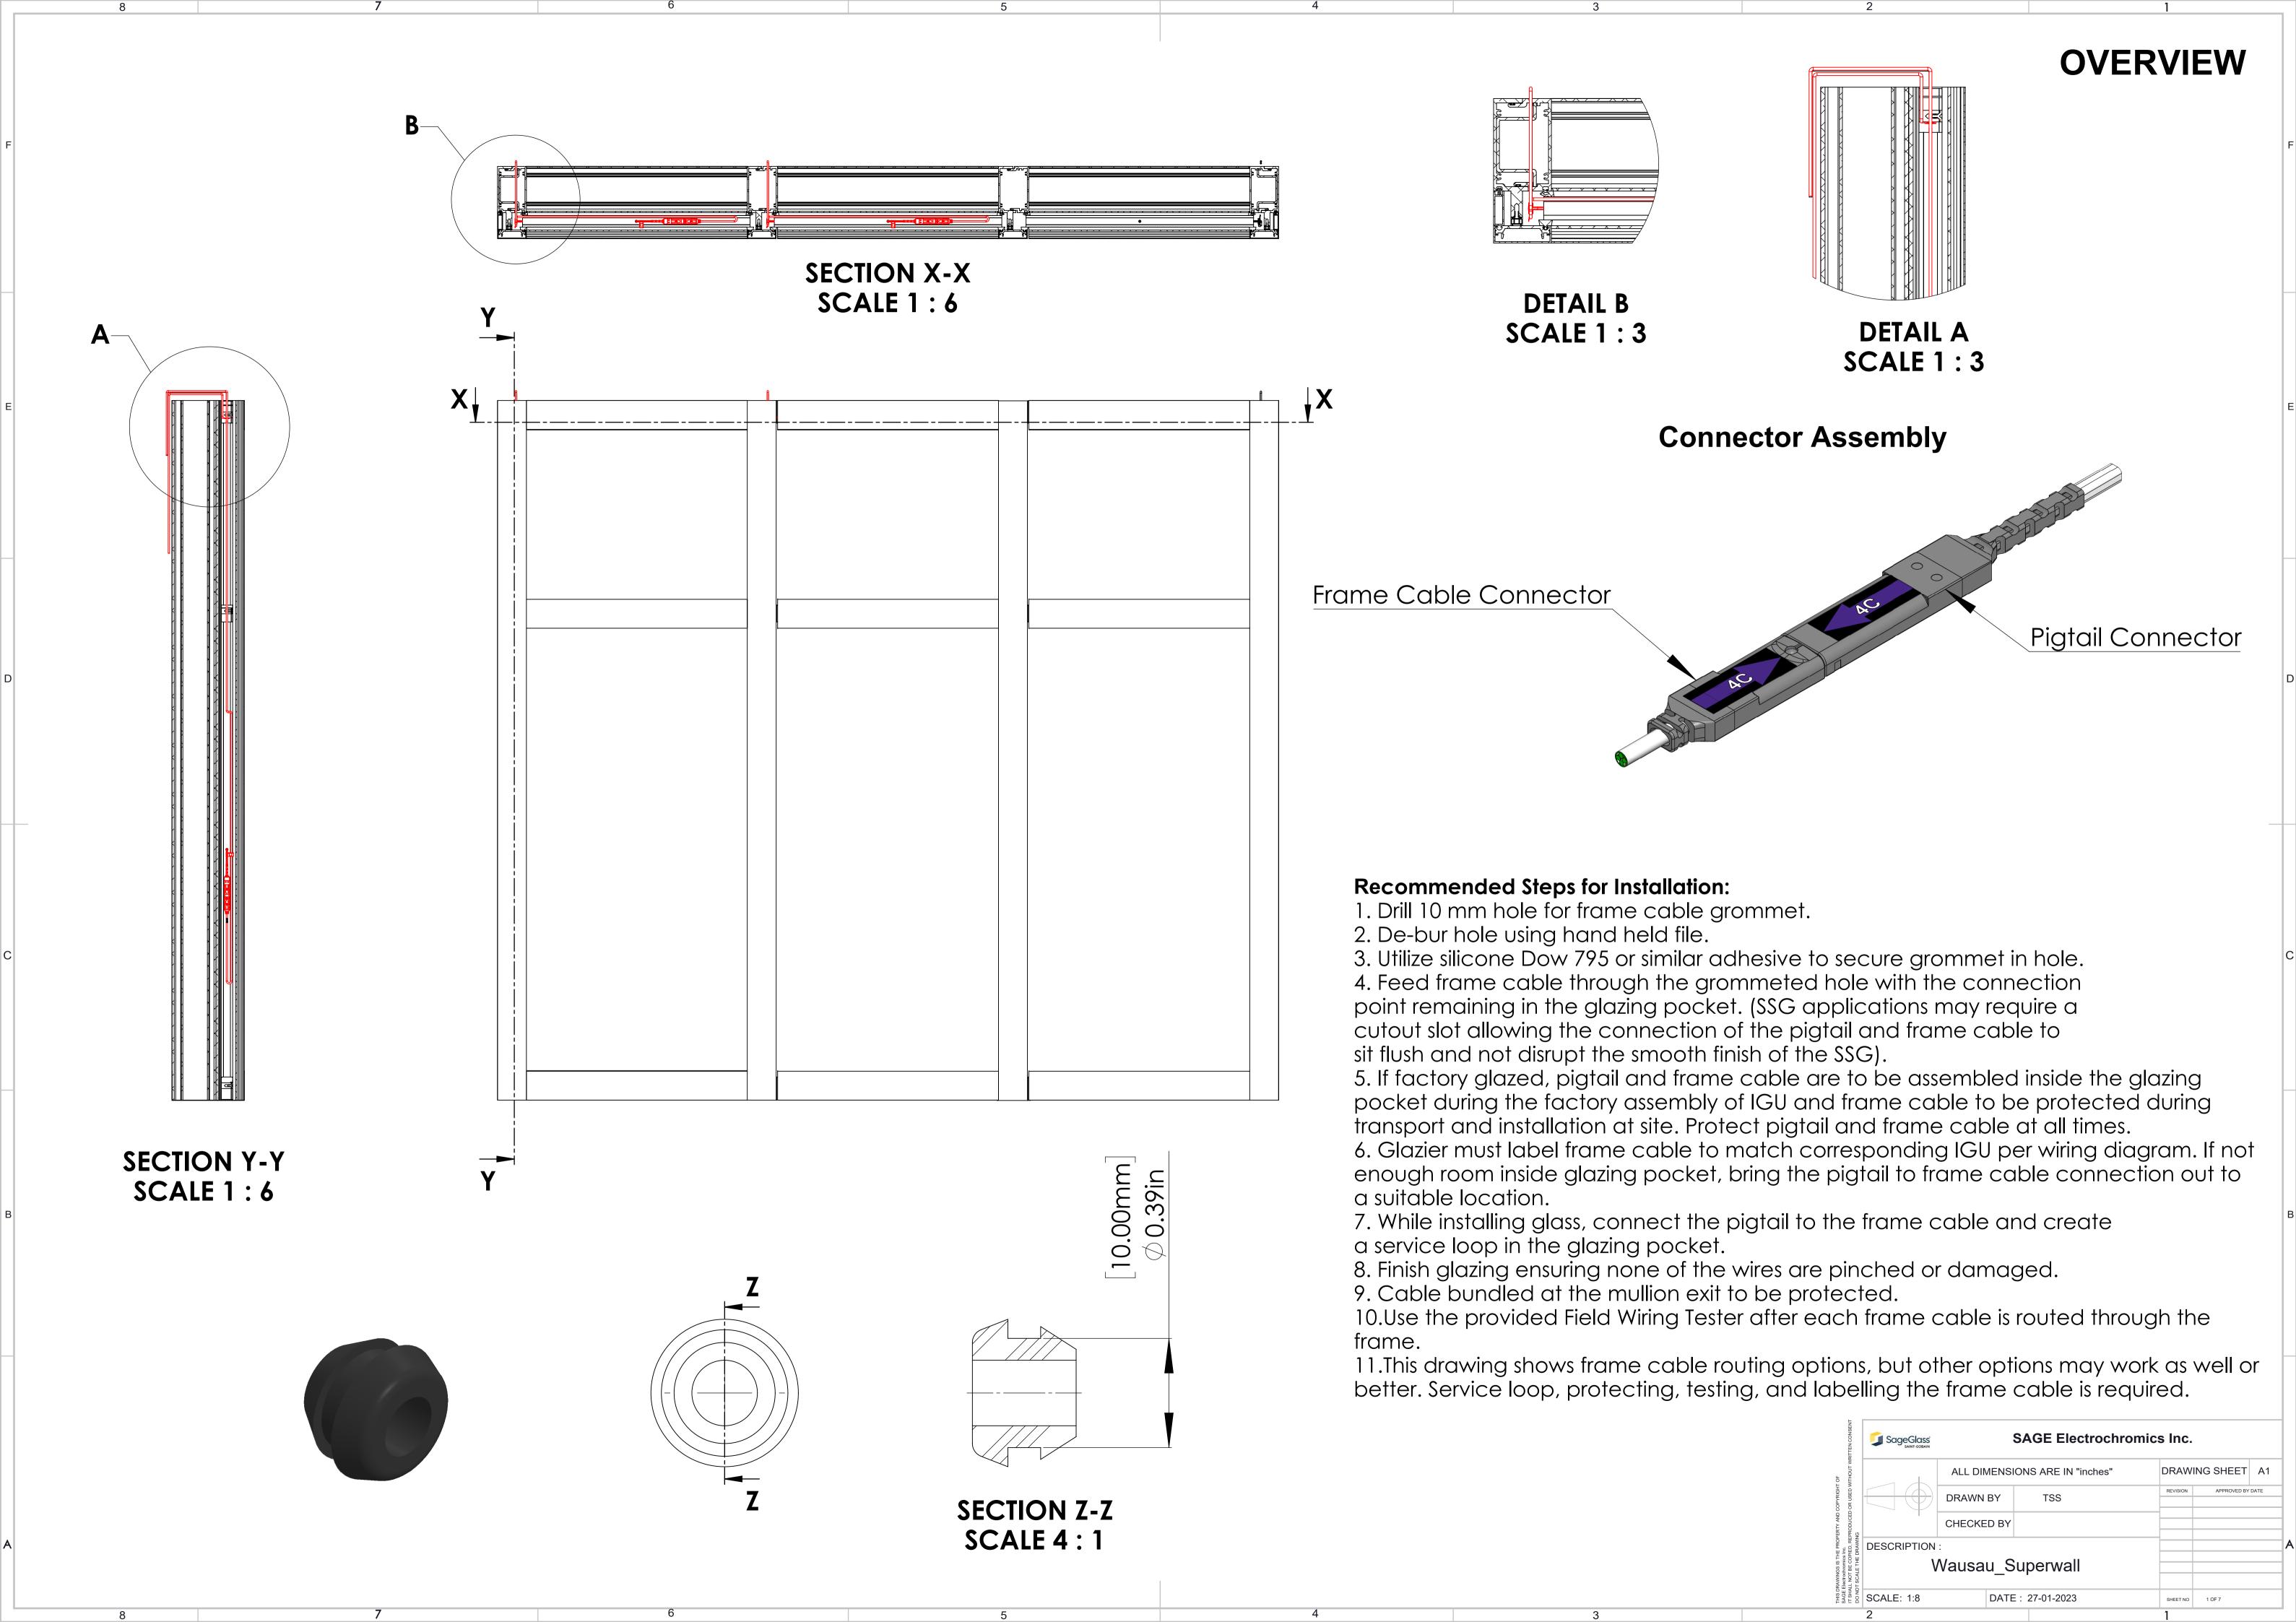

## **ASSEMBLED FRAME**



- 1 MULLION FRAME WITH OFFSET STEM
- 2 PERIMETER FRAME
- 3 INTERMEDIATE INTERIOR GLAZED
- 4 VISION SPANDREL INTERMEDIATE
- 5 PERIMETER FRAME WITH OFFSET STEM-1
- 6 SAGEGLASS

| SageGlass SAINT-GOBAIN | SAGE Electrochromics Inc.      |               |          |               |      |  |  |  |
|------------------------|--------------------------------|---------------|----------|---------------|------|--|--|--|
| . 1                    | ALL DIMENSIONS ARE IN "inches" |               |          | DRAWING SHEET |      |  |  |  |
|                        | DRAWN BY                       | TSS           | REVISION | APPROVED BY   | DATE |  |  |  |
|                        |                                |               |          |               |      |  |  |  |
|