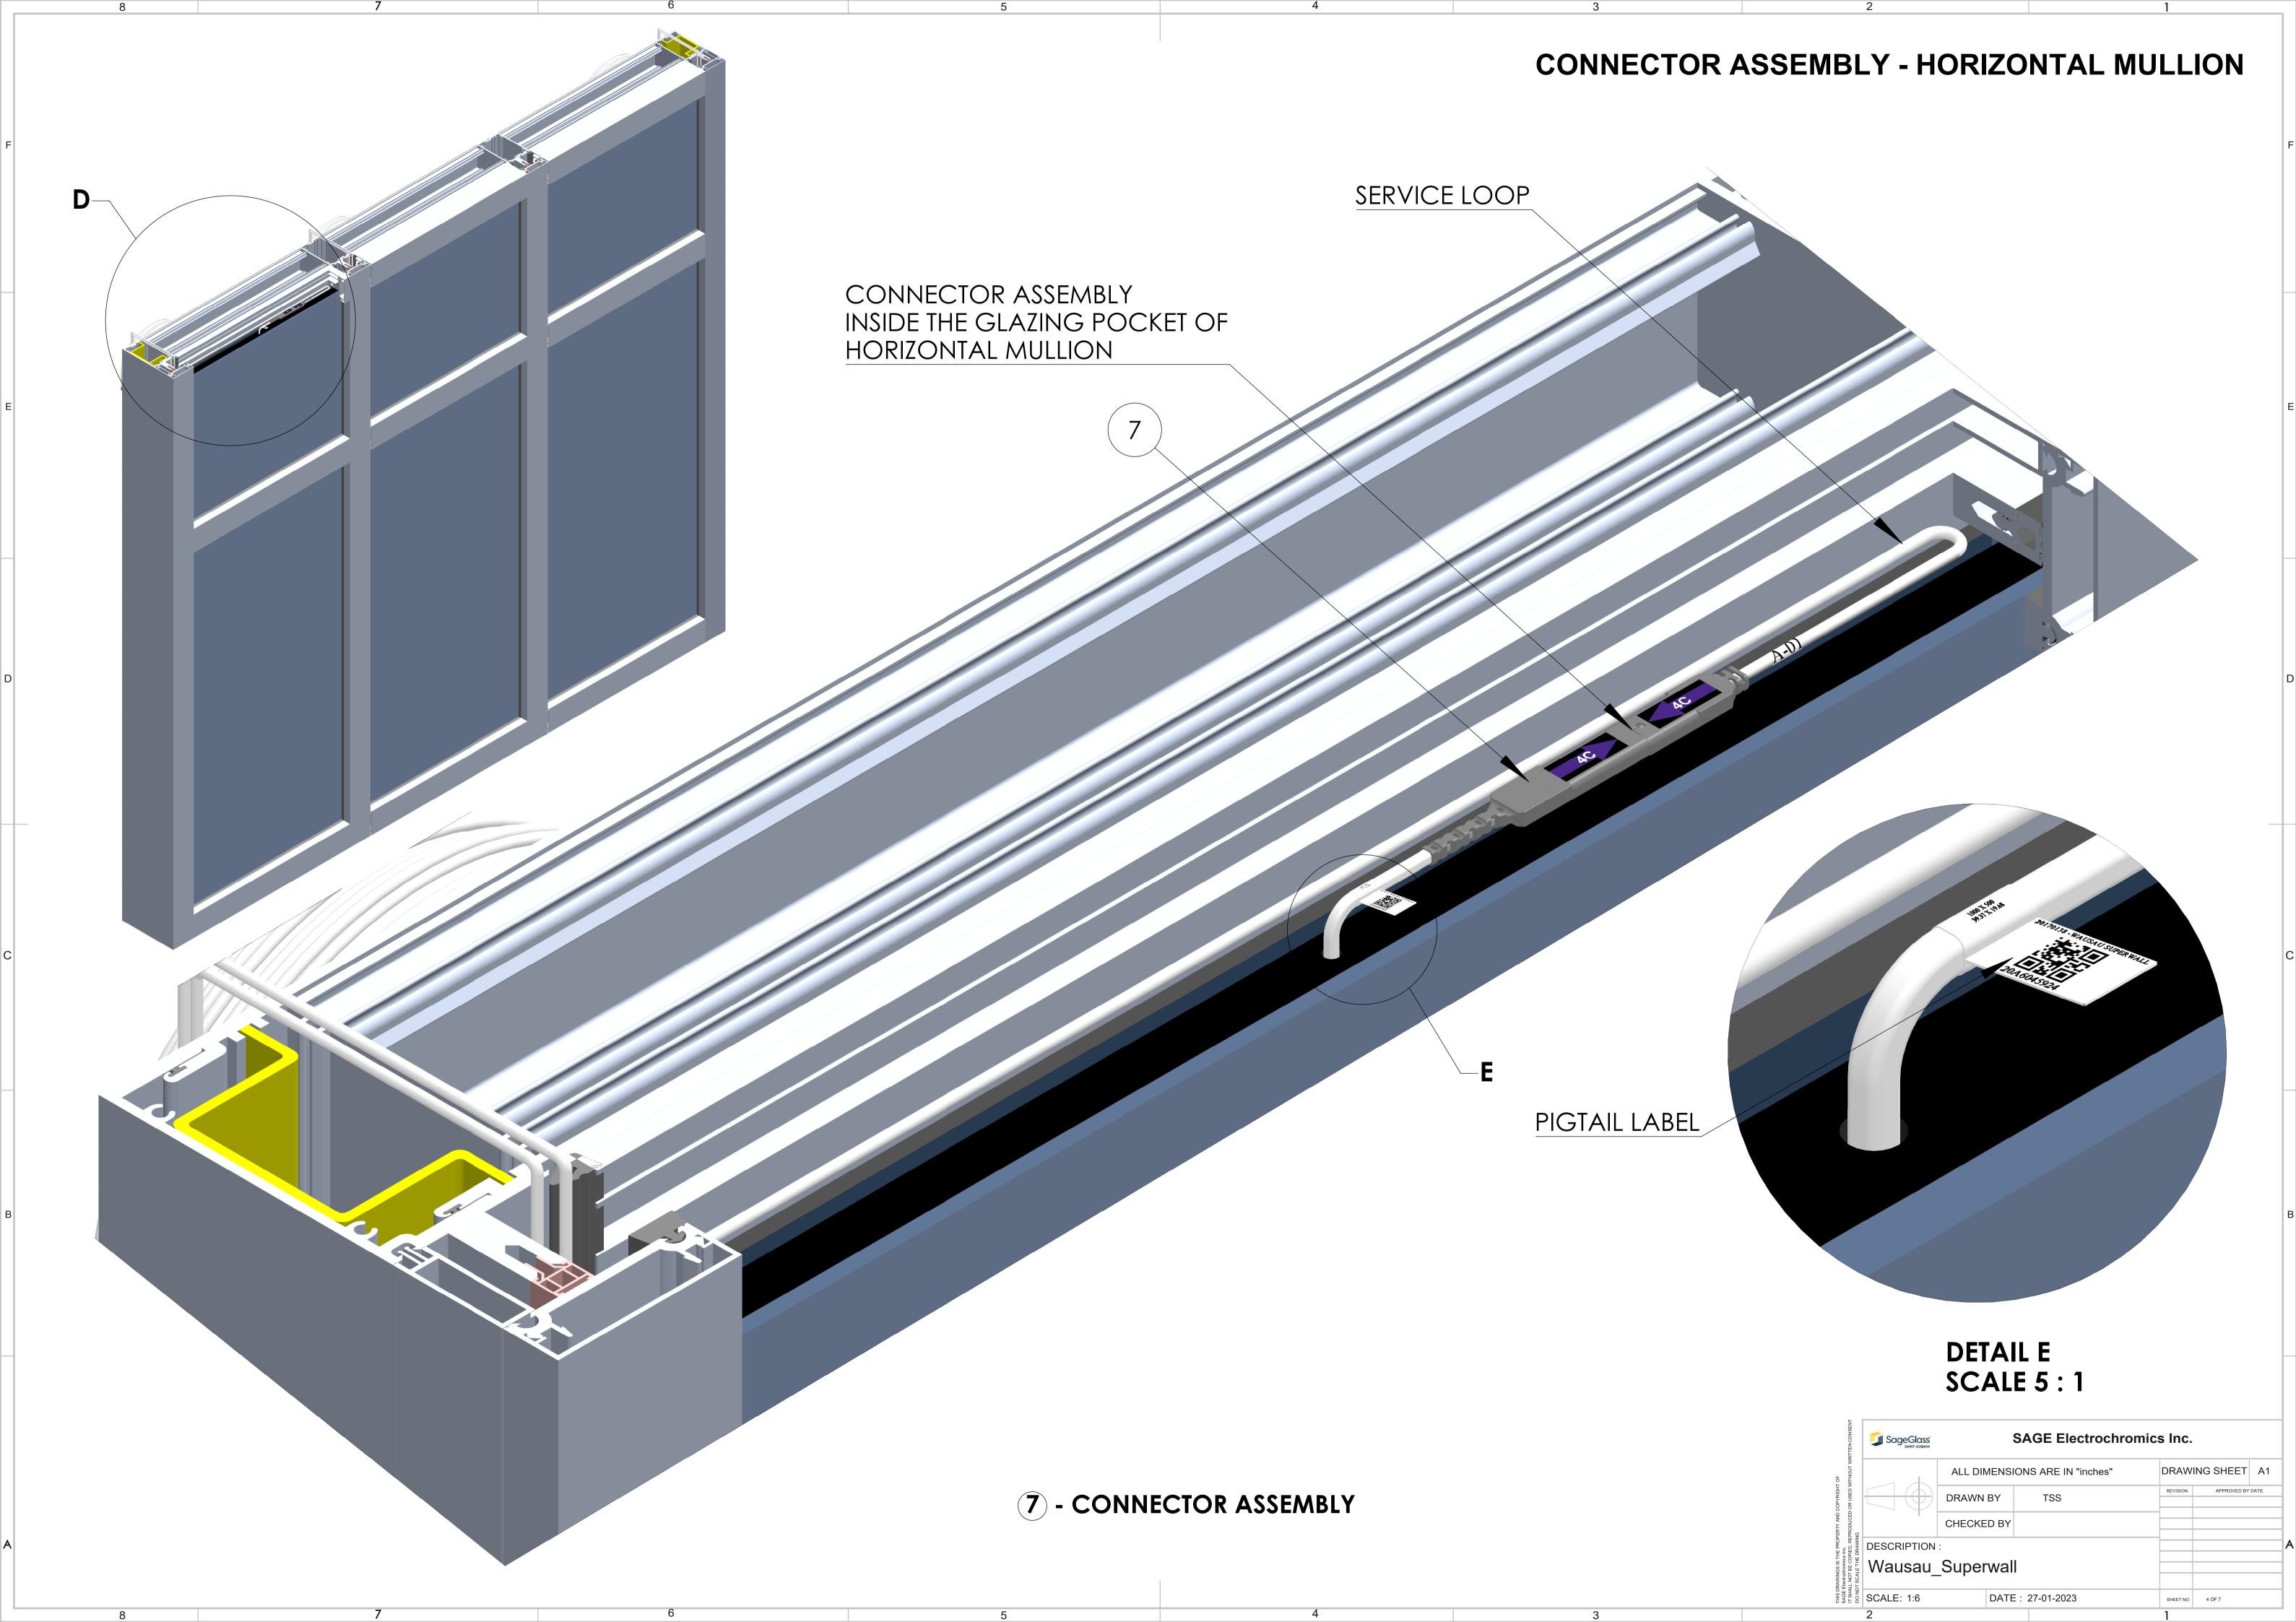

| TSS           | REVISION | APPROVED BY   | DATE |  |  |  |
|                        |                                |               |          |               |      |  |  |  |
|                        | CHECKED B.                     | <b>(</b>      |          |               |      |  |  |  |
| DESCRIPTION :          | :                              |               |          |               |      |  |  |  |
|                        |                                | П             |          |               |      |  |  |  |
| Wausau_Superwall       |                                |               |          |               |      |  |  |  |
| SCALE: 1:6             | DA                             | E: 27-01-2023 | SHEET NO | 2 OF 7        |      |  |  |  |





## FRAME CABLE ROUTING



| PROTECT FRAME CABLE FROM SHARP EDGE OF MULLION |                       |
|------------------------------------------------|-----------------------|
|                                                | DETAIL F<br>SCALE 1:1 |

| RITTEN CONSENT                                                                                                                                                                | SageGlass SAINT-GOBAIN | SAGE Electrochromics Inc.      |                  |        |   |              |             |      |  |  |
|-------------------------------------------------------------------------------------------------------------------------------------------------------------------------------|------------------------|--------------------------------|-