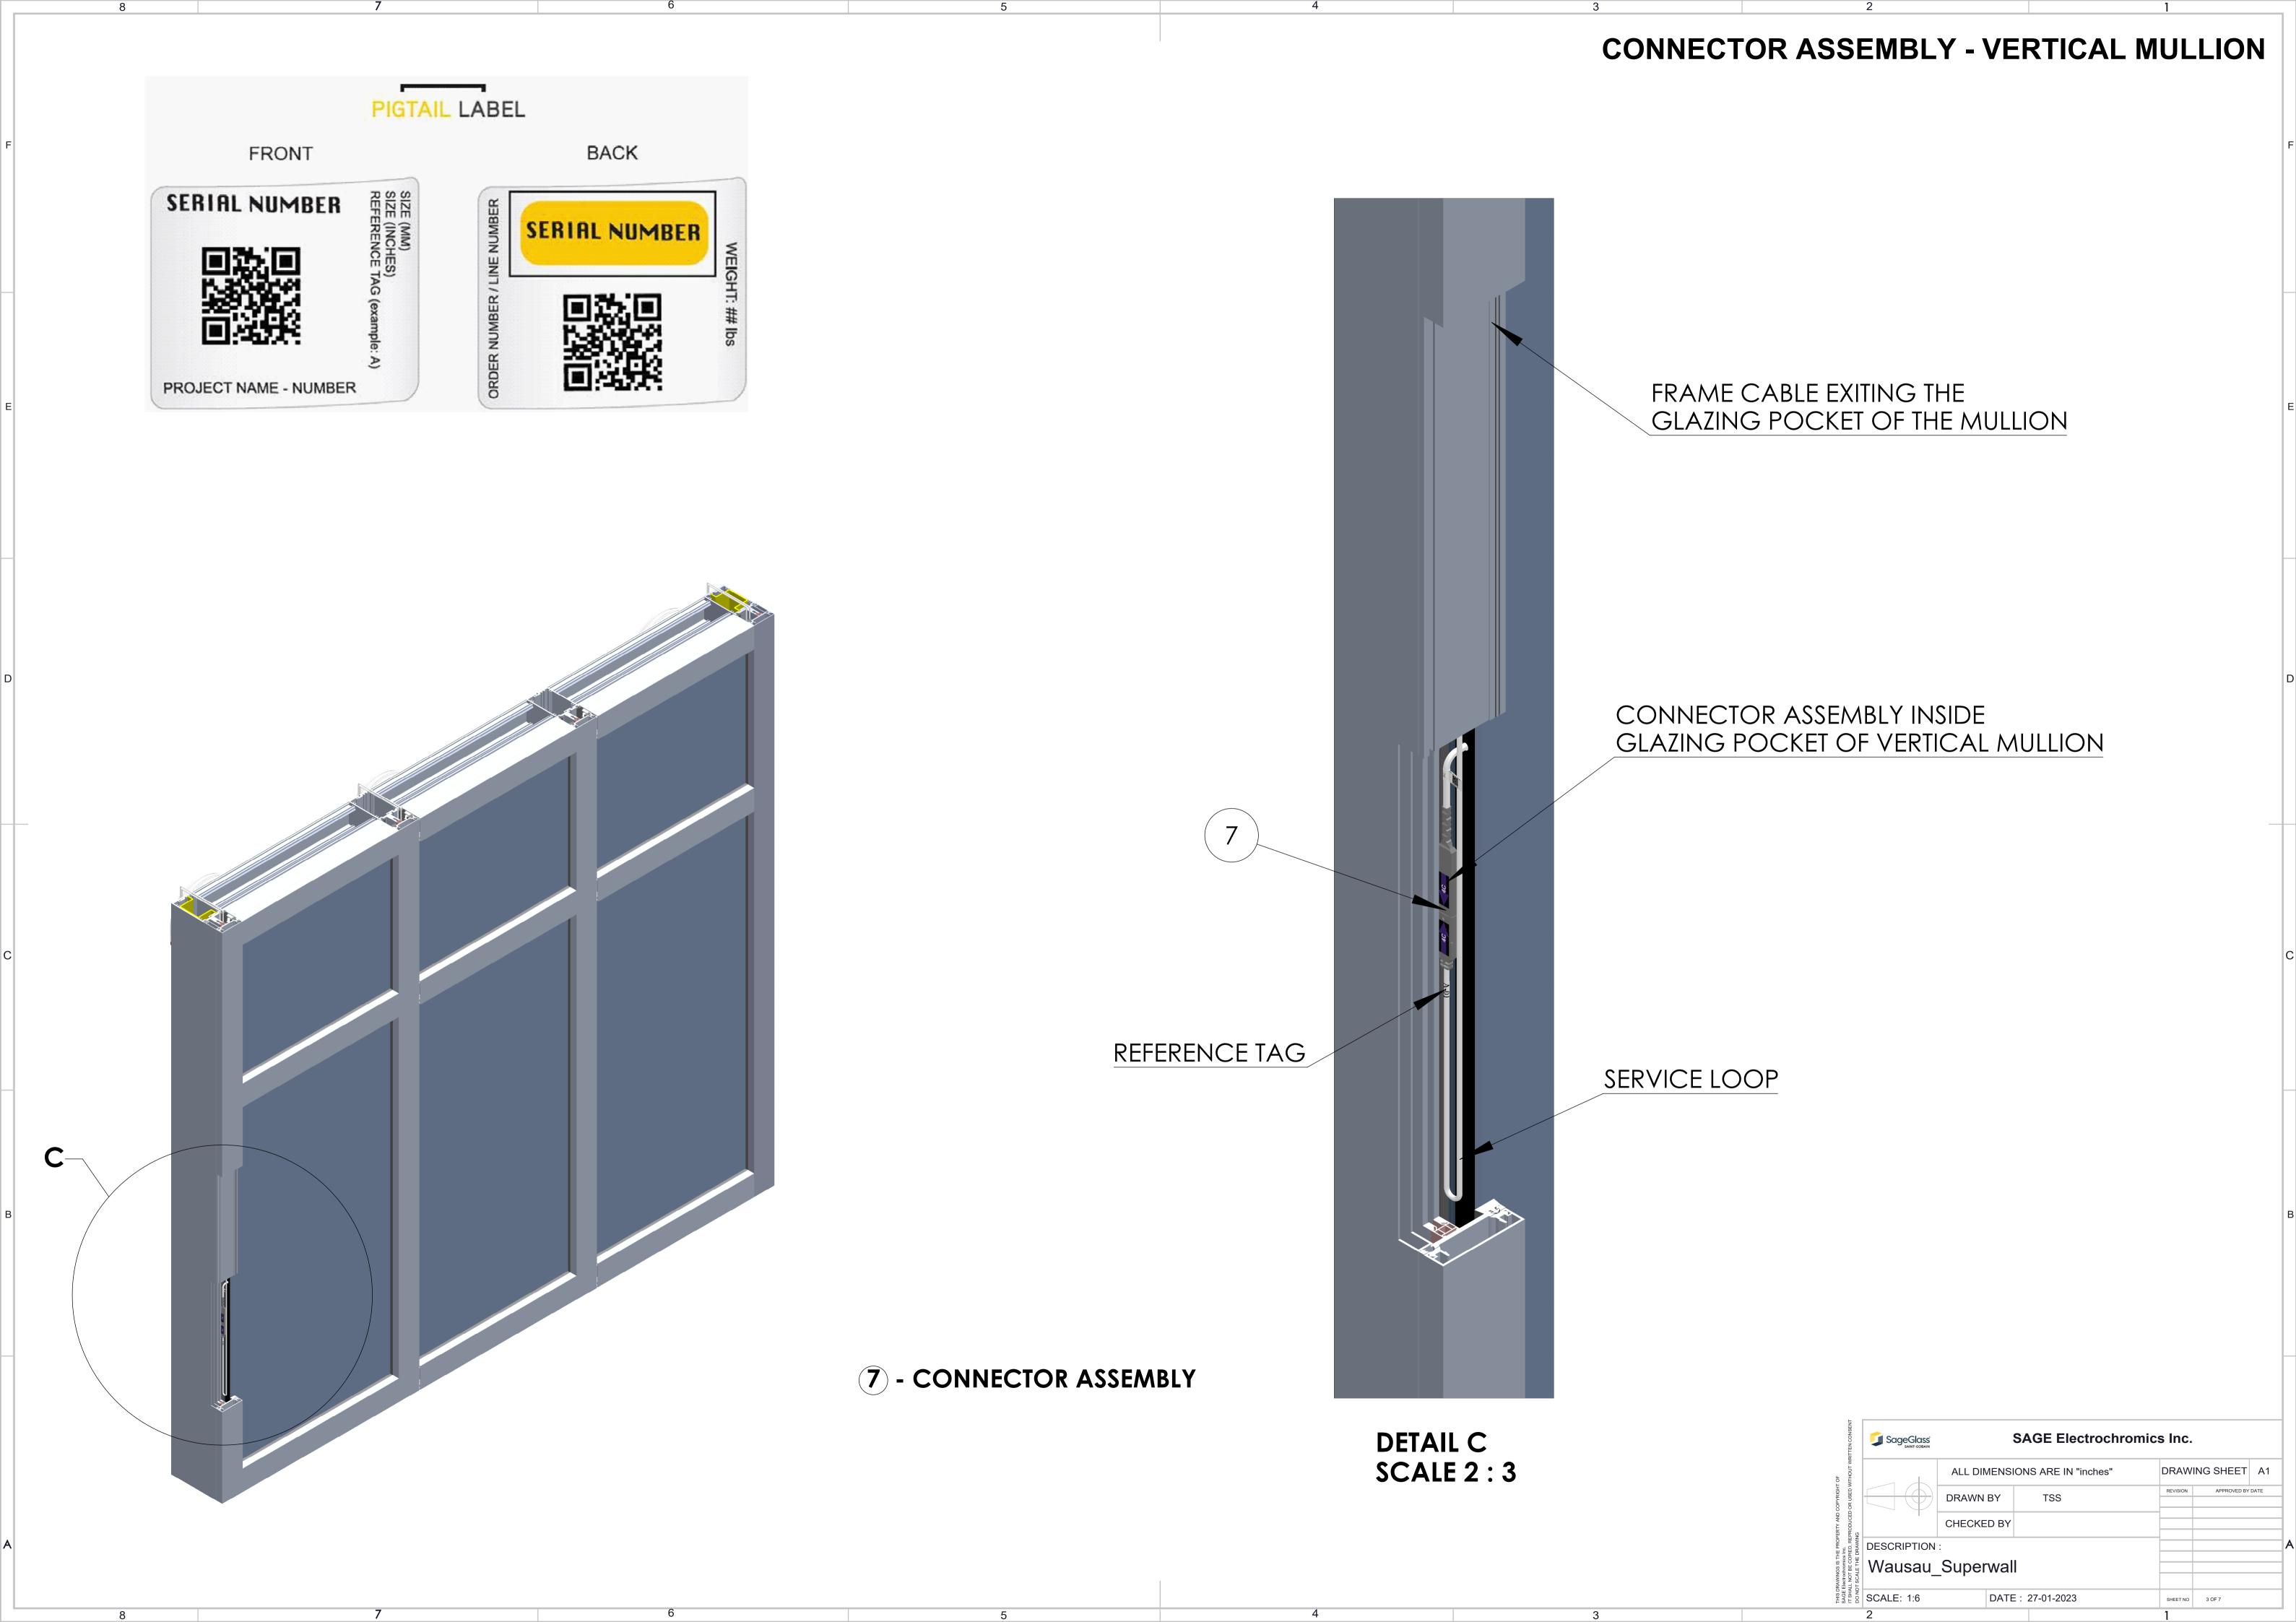

Y                       | TSS           | REVISION | APPROVED BY   | DATE |  |  |  |
|                        |                                |               |          |               |      |  |  |  |
|                        | CHECKED B.                     | <b>(</b>      |          |               |      |  |  |  |
| DESCRIPTION :          | :                              |               |          |               |      |  |  |  |
|                        |                                | П             |          |               |      |  |  |  |
| Wausau_Superwall       |                                |               |          |               |      |  |  |  |
| SCALE: 1:6             | DA                             | E: 27-01-2023 | SHEET NO | 2 OF 7        |      |  |  |  |





## FRAME CABLE ROUTING



| PROTECT FRAME CABLE FROM SHARP EDGE OF MULLION |                       |
|------------------------------------------------|-----------------------|
|                                                | DETAIL F<br>SCALE 1:1 |

| RITTEN CONSENT                                                                                                                                                                | SageGlass SAINT-GOBAIN | SAGE Electrochromics Inc.      |                  |        |   |              |             |      |  |  |
|-------------------------------------------------------------------------------------------------------------------------------------------------------------------------------|------------------------|--------------------------------