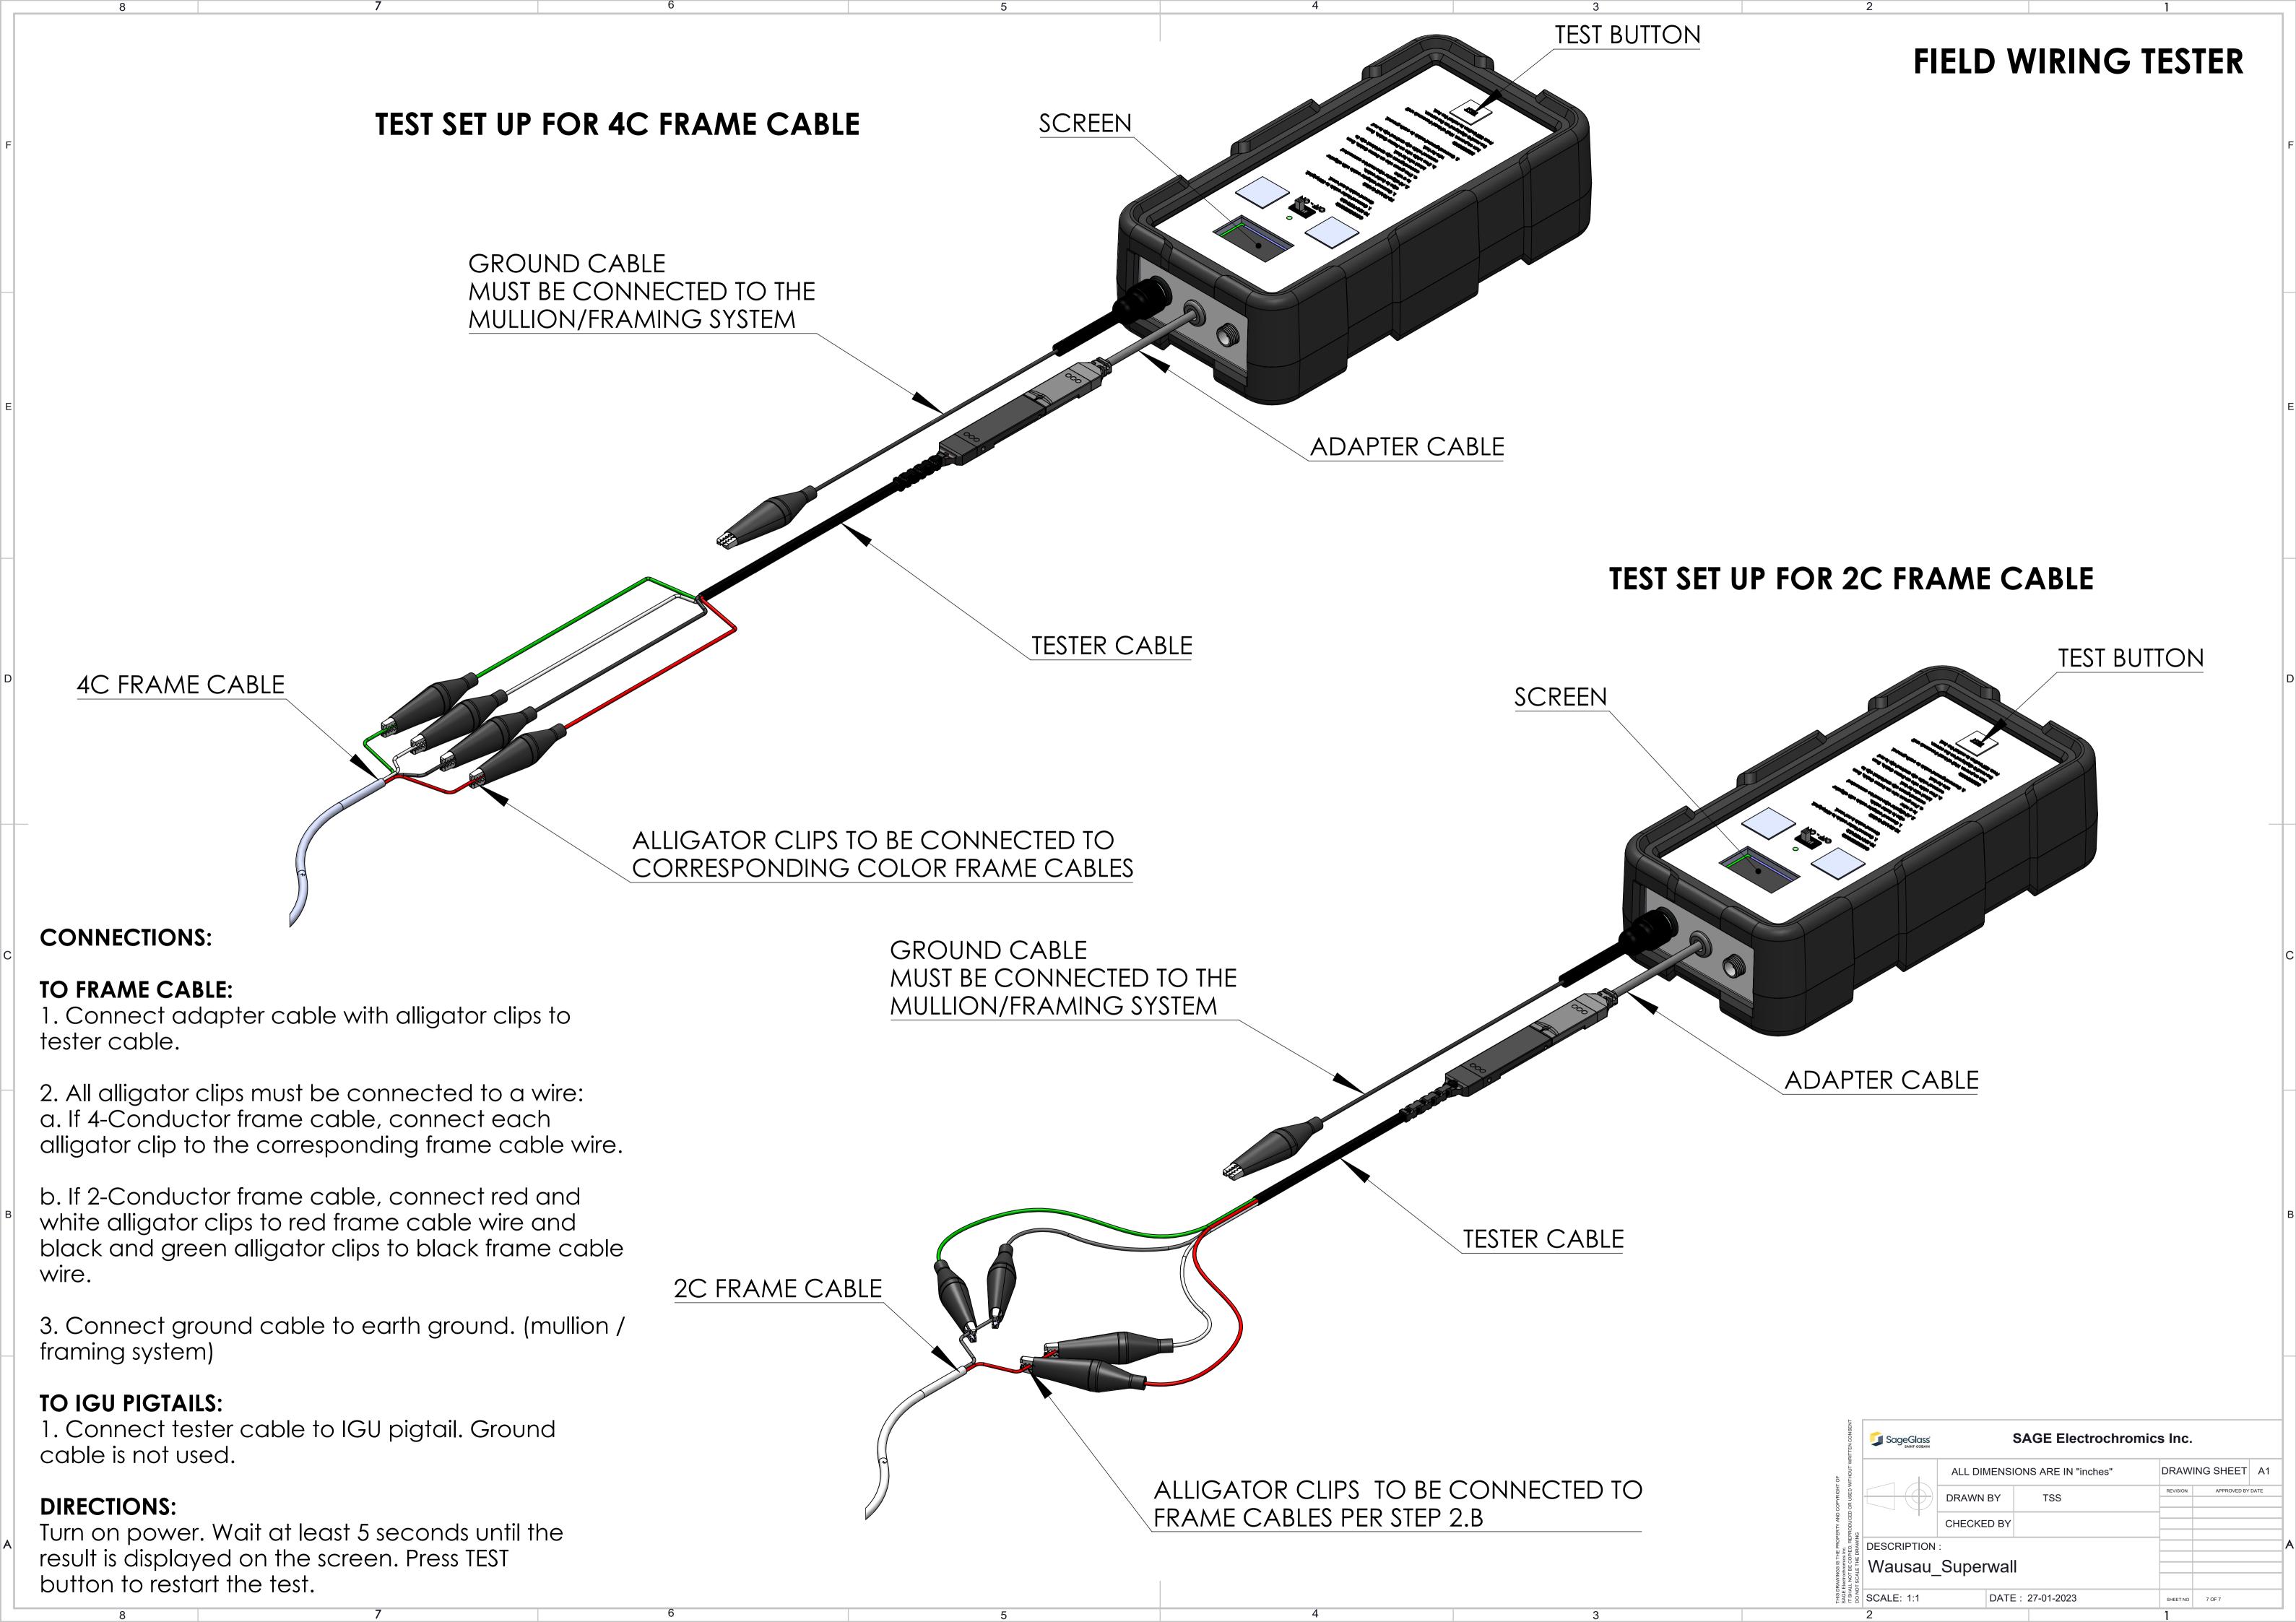

| RITTEN CONSENT                                                                                                                                                                | SageGlass SAINT-GOBAIN | SAGE Electrochromics Inc.      |                  |        |   |              |             |      |  |  |
|-------------------------------------------------------------------------------------------------------------------------------------------------------------------------------|------------------------|--------------------------------|------------------|--------|---|--------------|-------------|------|--|--|
| THIS DRAWINGS IS THE PROPERTY AND COPYRIGHT OF<br>AAGE Electrochromics Inc.<br>IT SHALL NOT BE COPIED, REPRODUCED OR USED WITHOUT WRITTEN CONSENT<br>DO NOT SCALE THE DRAWING |                        | ALL DIMENSIONS ARE IN "inches" |                  |        | С | DRAWING SHEE |             | A1   |  |  |
|                                                                                                                                                                               |                        | DRAWN                          | BY               | BY TSS |   | REVISION     | APPROVED BY | DATE |  |  |
|                                                                                                                                                                               |                        | CHECKE                         | D BY             |        |   |              |             |      |  |  |
|                                                                                                                                                                               | DESCRIPTION:           |                                |                  |        |   |              |             |      |  |  |
| AWINGS IS THE COFFICE THE I                                                                                                                                                   | Wausau Superwall       |                                |                  |        |   |              |             |      |  |  |
| DRAWING<br>Electroc<br>ALL NOT                                                                                                                                                | _ ' '                  |                                |                  |        |   |              |             |      |  |  |
| THIS DRA<br>SAGE EIE<br>IT SHALL<br>DO NOT                                                                                                                                    | SCALE: 1:6             |                                | DATE: 27-01-2023 |        |   | SHEET NO     | 5 OF 7      |      |  |  |
|                                                                                                                                                                               | 2                      |                                |                  |        | • | 1            |             |      |  |  |