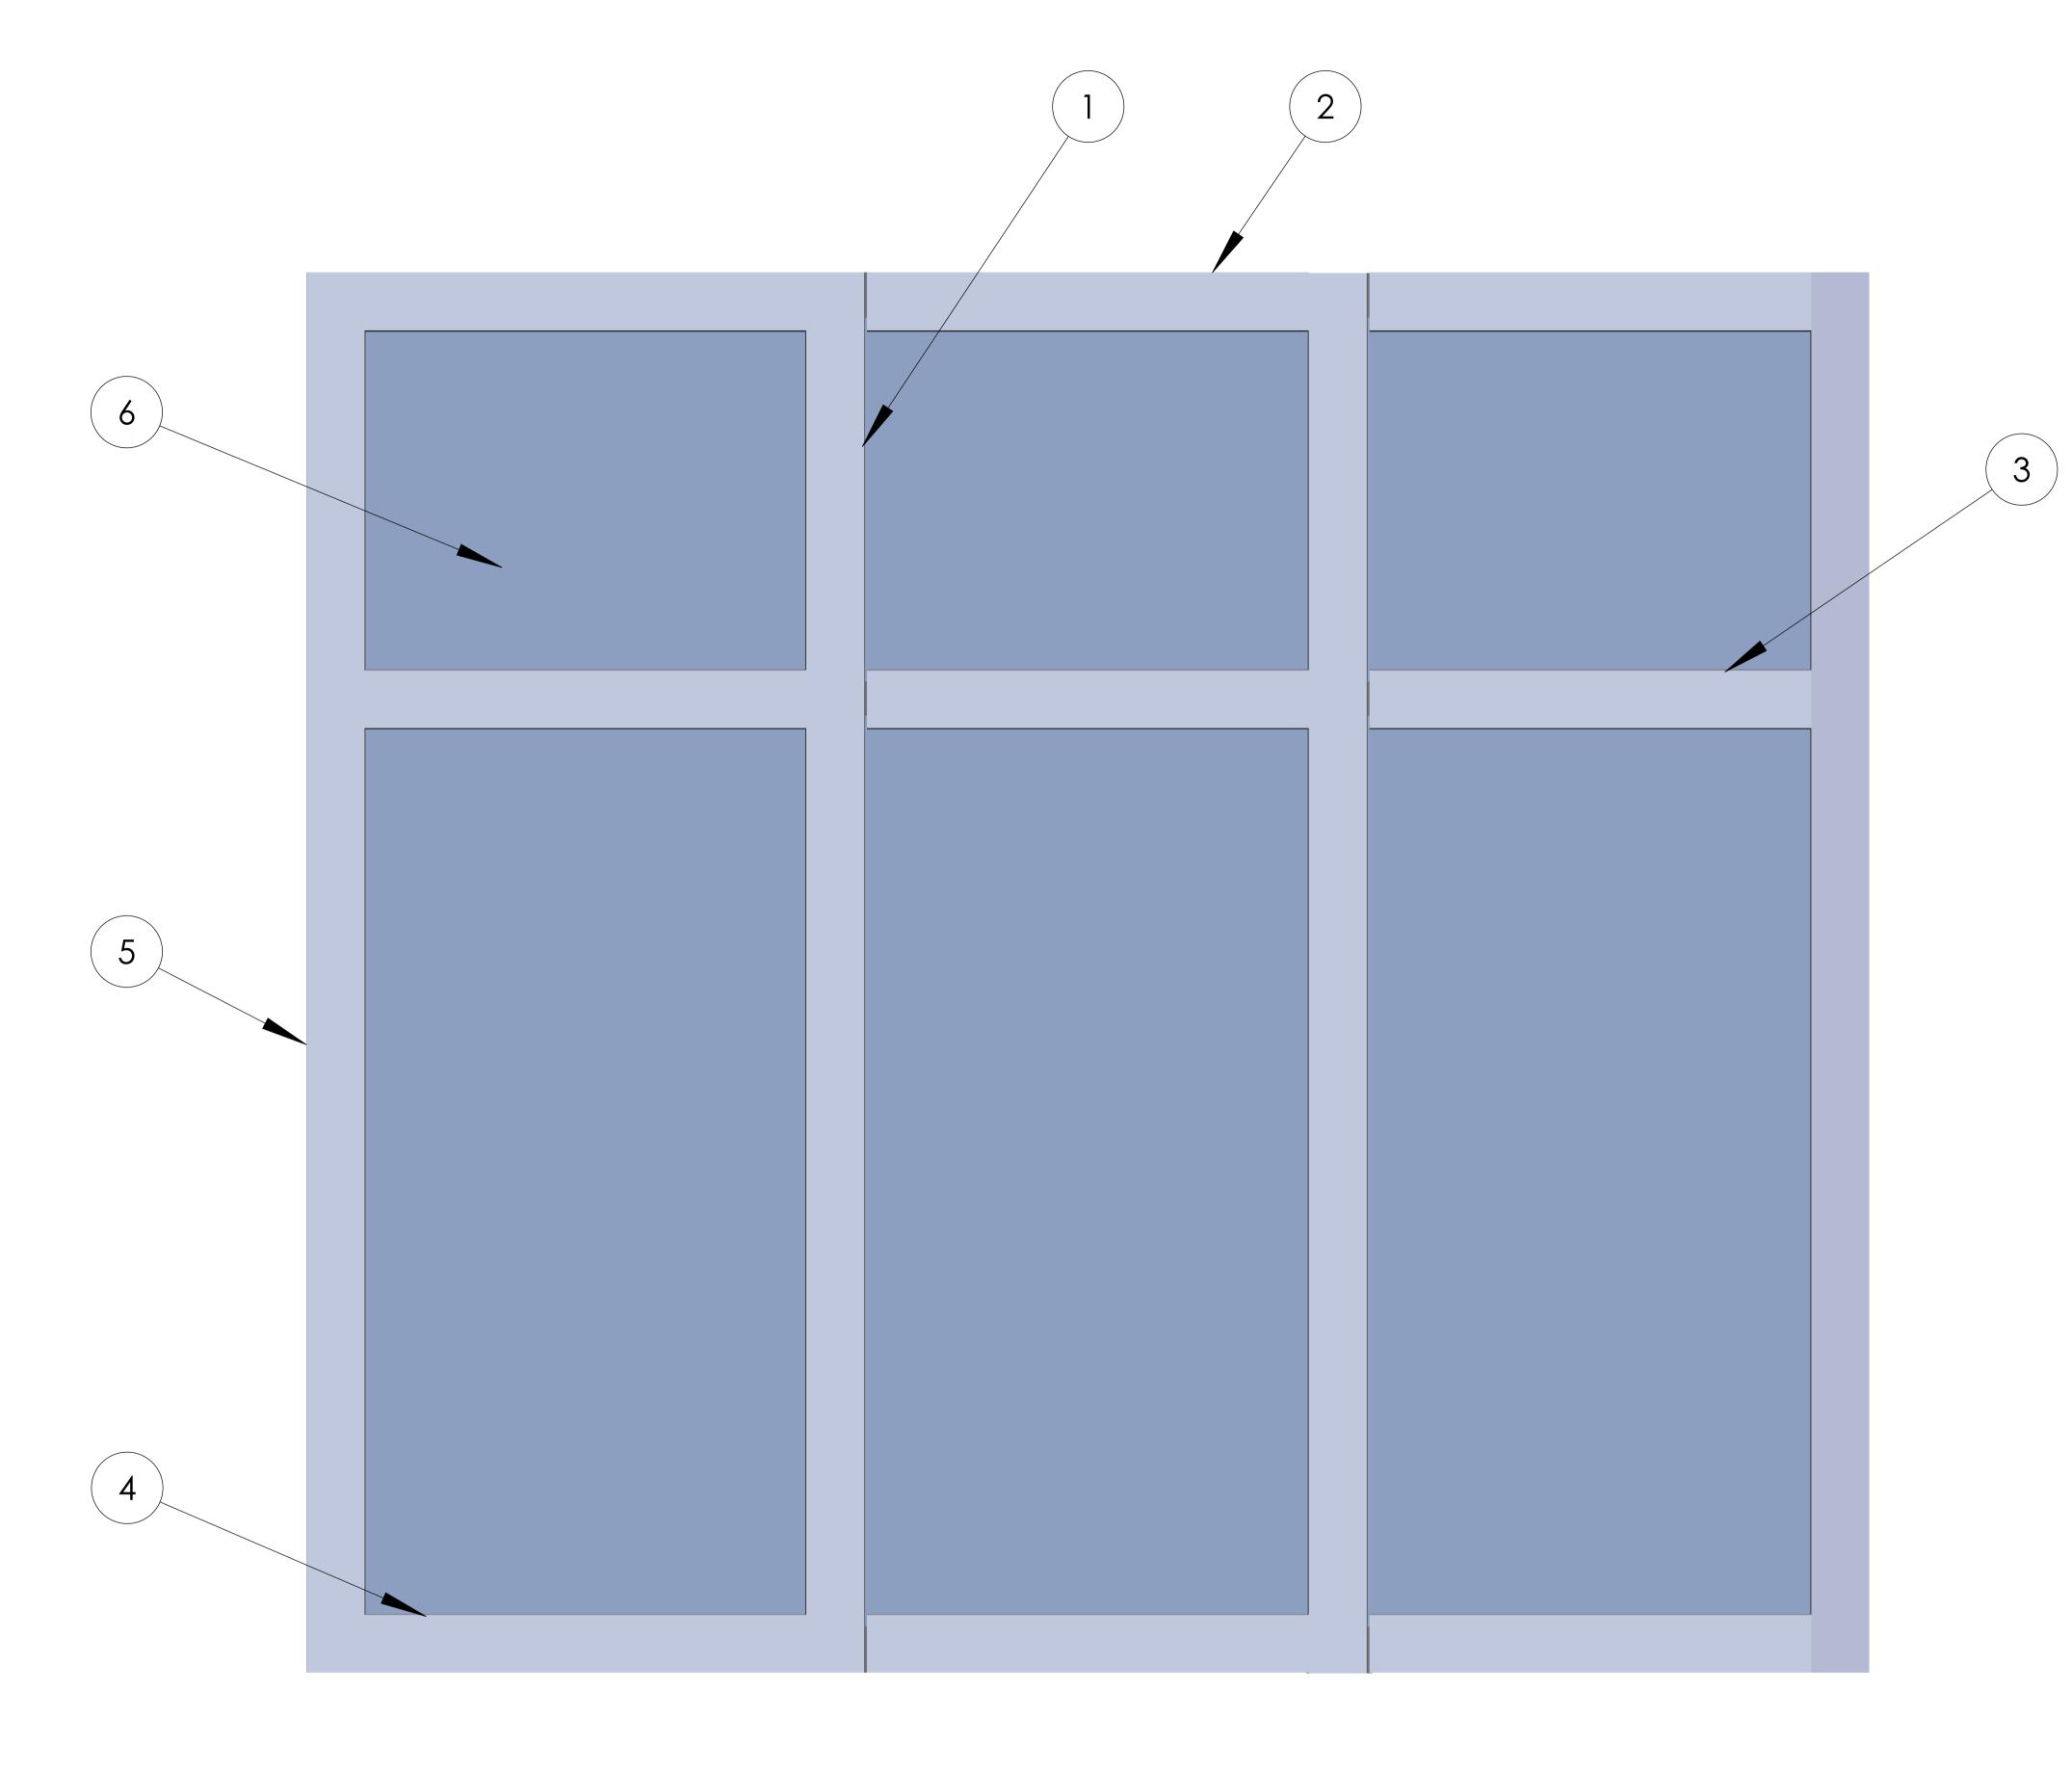

## **ASSEMBLED FRAME**

- 1 MULLION FRAME WITH OFFSET STEM
- 2 PERIMETER FRAME
- 3 INTERMEDIATE INTERIOR GLAZED
- 4 VISION SPANDREL INTERMEDIATE
- 5 PERIMETER FRAME WITH OFFSET STEM-1
- 6 SAGEGLASS

| SageGlass SAINT-GOBAIN | SAGE Electrochromics Inc.      |               |          |               |      |  |  |  |
|------------------------|--------------------------------|---------------|----------|---------------|------|--|--|--|
| . 1                    | ALL DIMENSIONS ARE IN "inches" |               |          | DRAWING SHEET |      |  |  |  |
|                        | DRAWN BY                       | TSS           | REVISION | APPROVED BY   | DATE |  |  |  |
|                        |                                |               |          |               |      |  |  |  |
|                        | CHECKED B.                     | <b>(</b>      |          |               |      |  |  |  |
| DESCRIPTION :          | :                              |               |          |               |      |  |  |  |
|                        |                                | П             |          |               |      |  |  |  |
| Wausau_Superwall       |                                |               |          |               |      |  |  |  |
| SCALE: 1:6             | DA                             | E: 27-01-2023 | SHEET NO | 2 OF 7        |      |  |  |  |