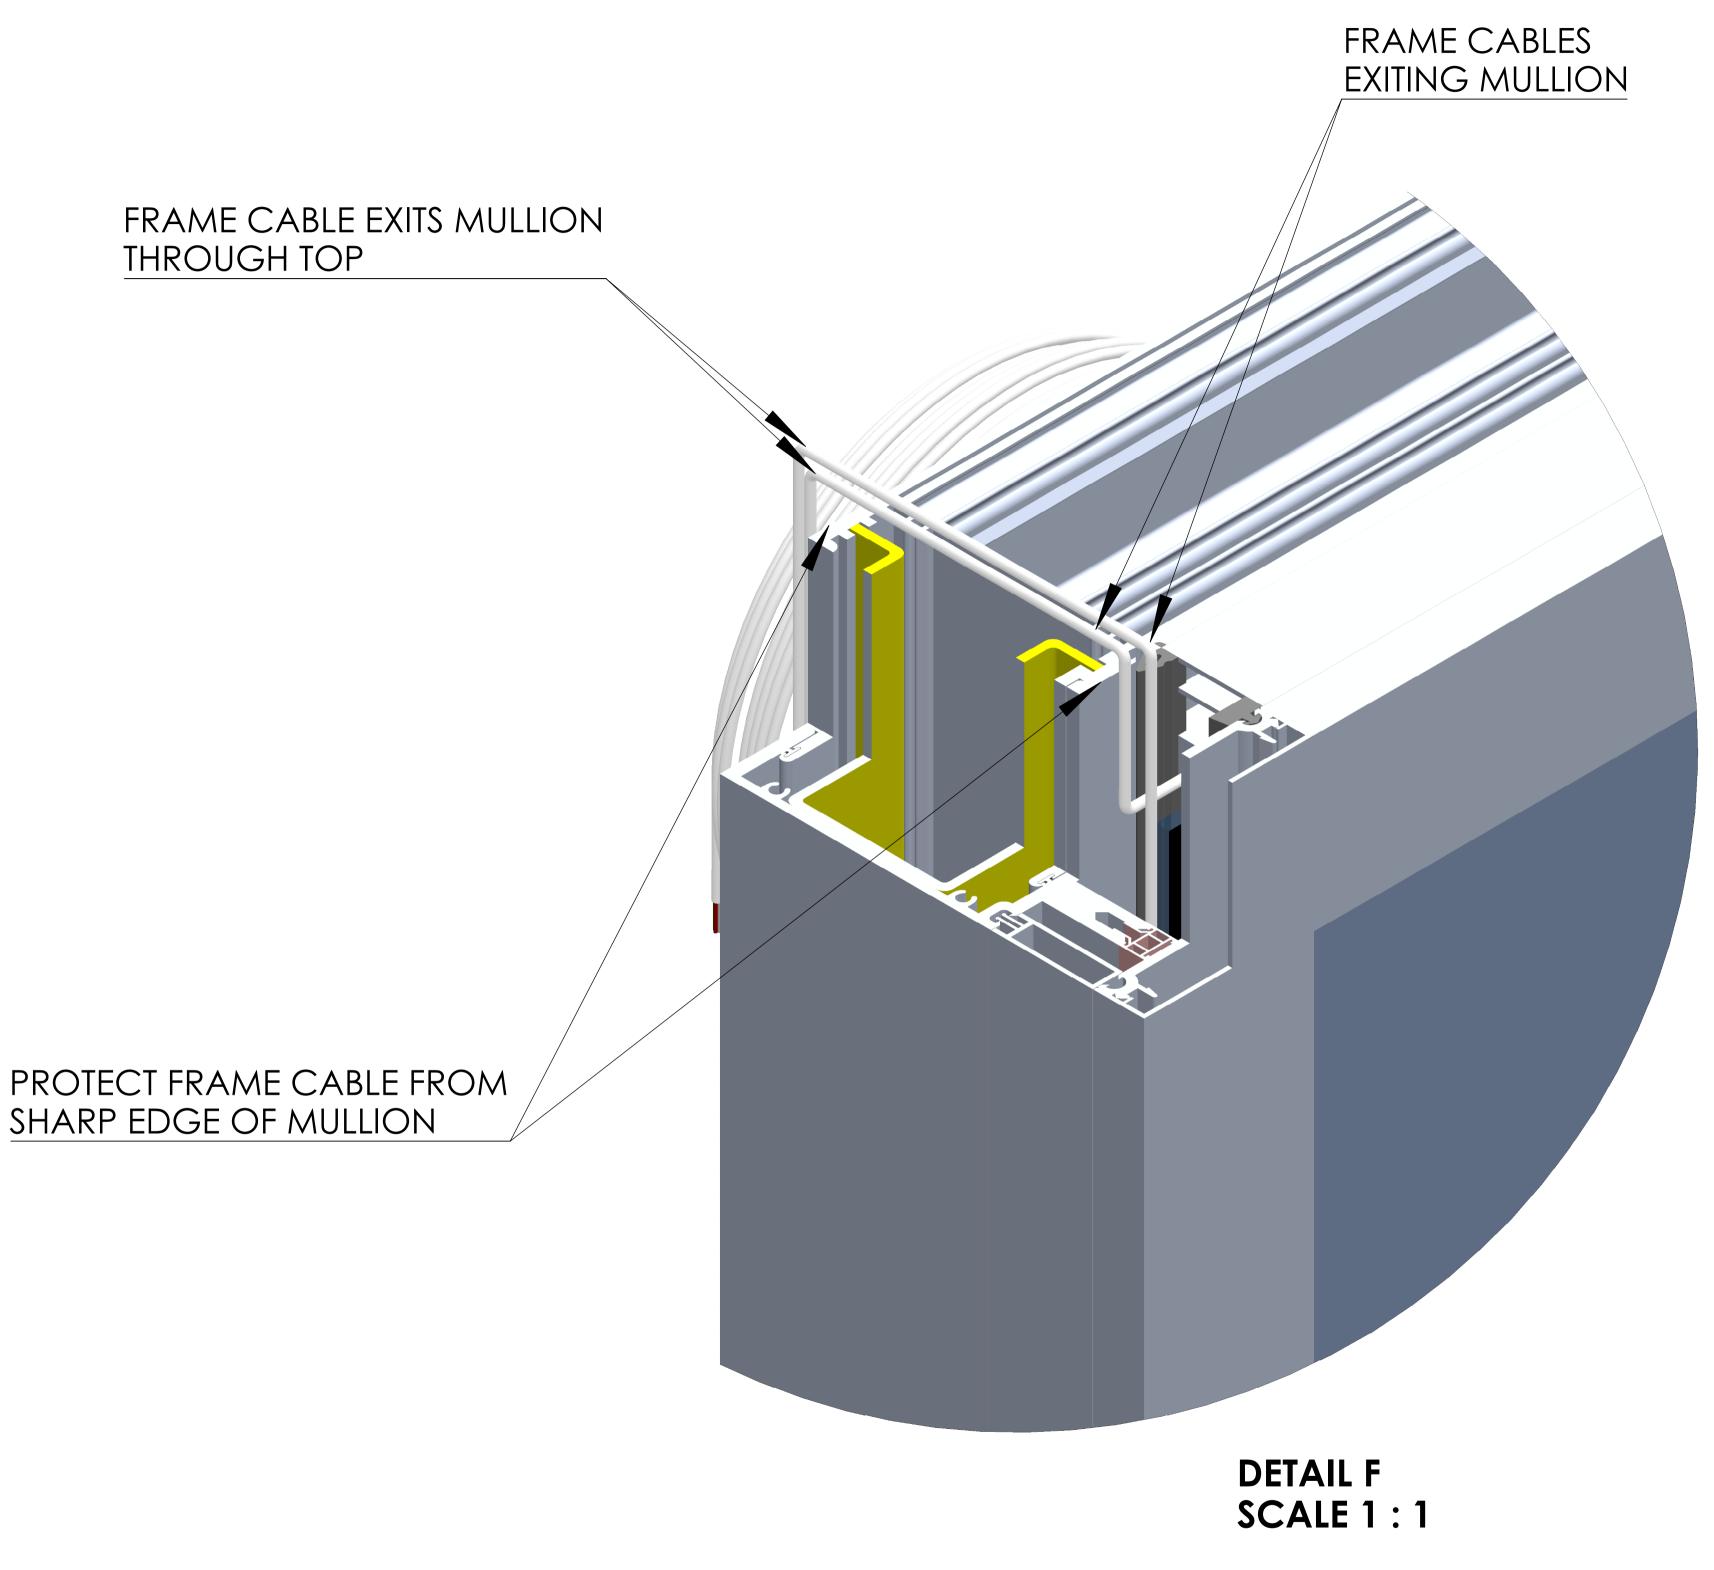

## FRAME CABLE ROUTING

| PROTECT FRAME CABLE FROM SHARP EDGE OF MULLION |                       |
|------------------------------------------------|-----------------------|
|                                                | DETAIL F<br>SCALE 1:1 |