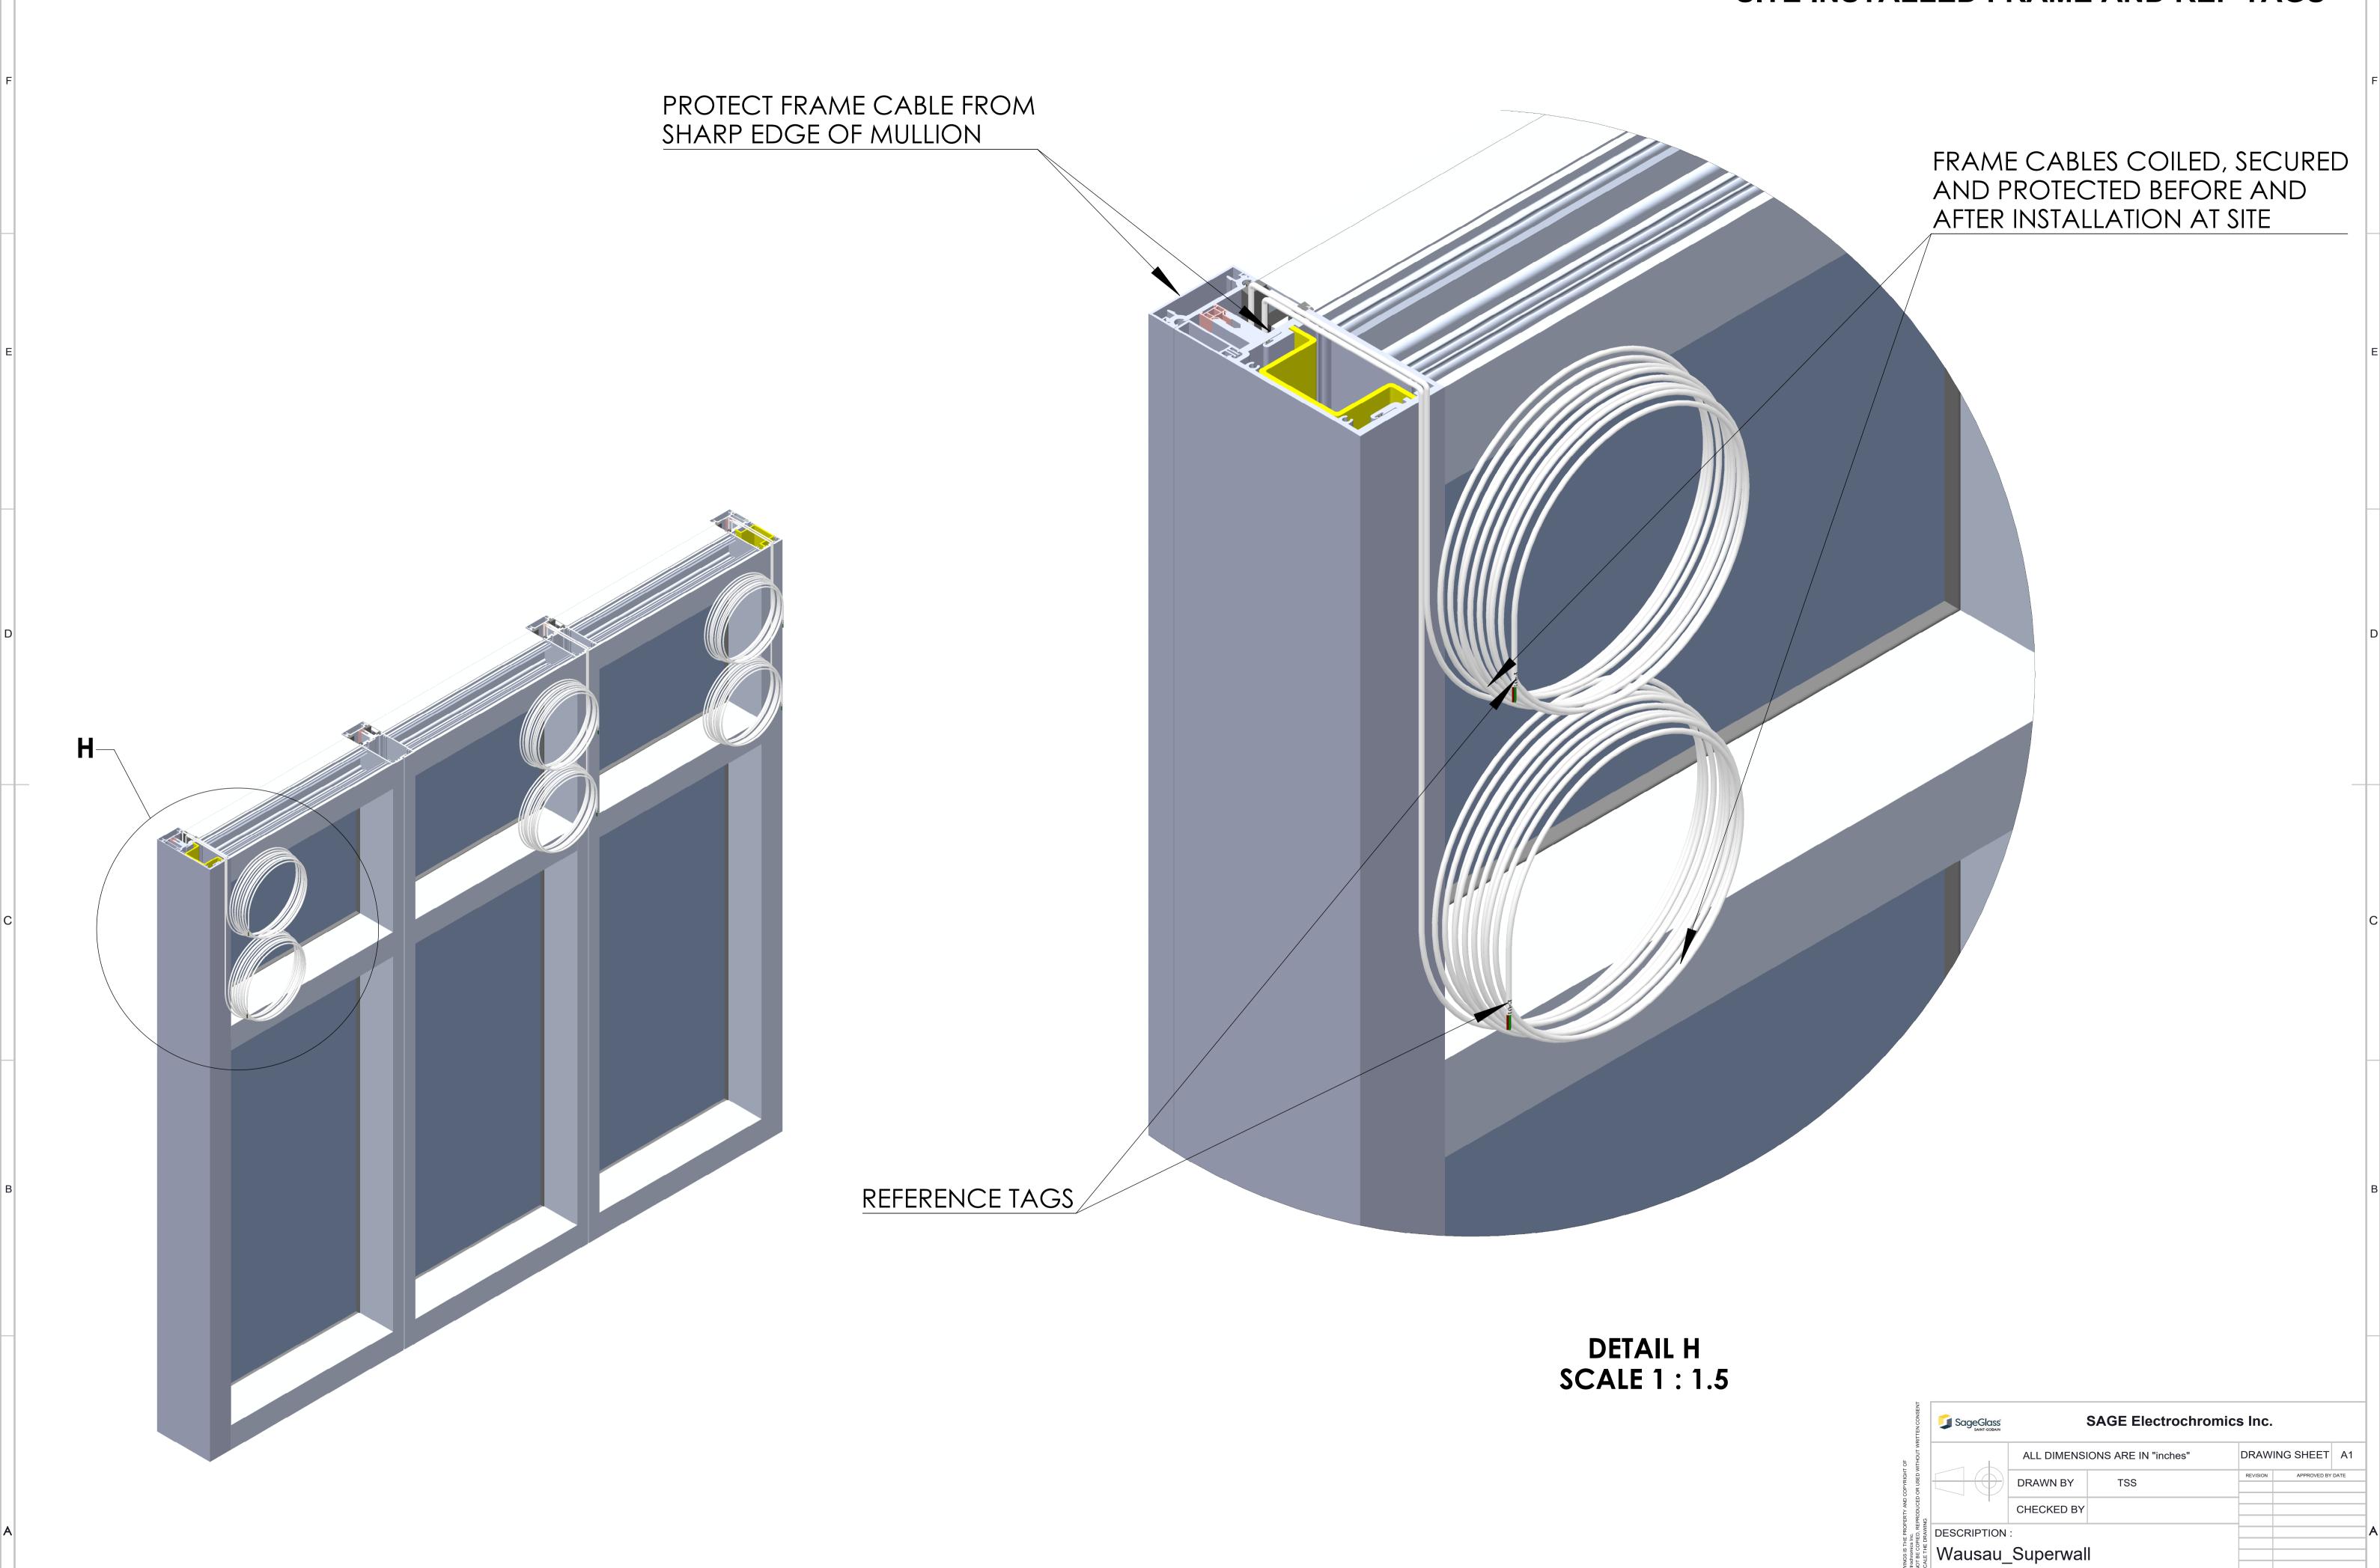

|                                |                  |        |   |              |             |      |  |  |
| THIS DRA<br>SAGE EIE<br>IT SHALL<br>DO NOT                                                                                                                                    | SCALE: 1:6             |                                | DATE: 27-01-2023 |        |   | SHEET NO     | 5 OF 7      |      |  |  |
|                                                                                                                                                                               | 2                      |                                |                  |        | • | 1            |             |      |  |  |

## SITE INSTALLED FRAME AND REF TAGS

DATE: 27-01-2023