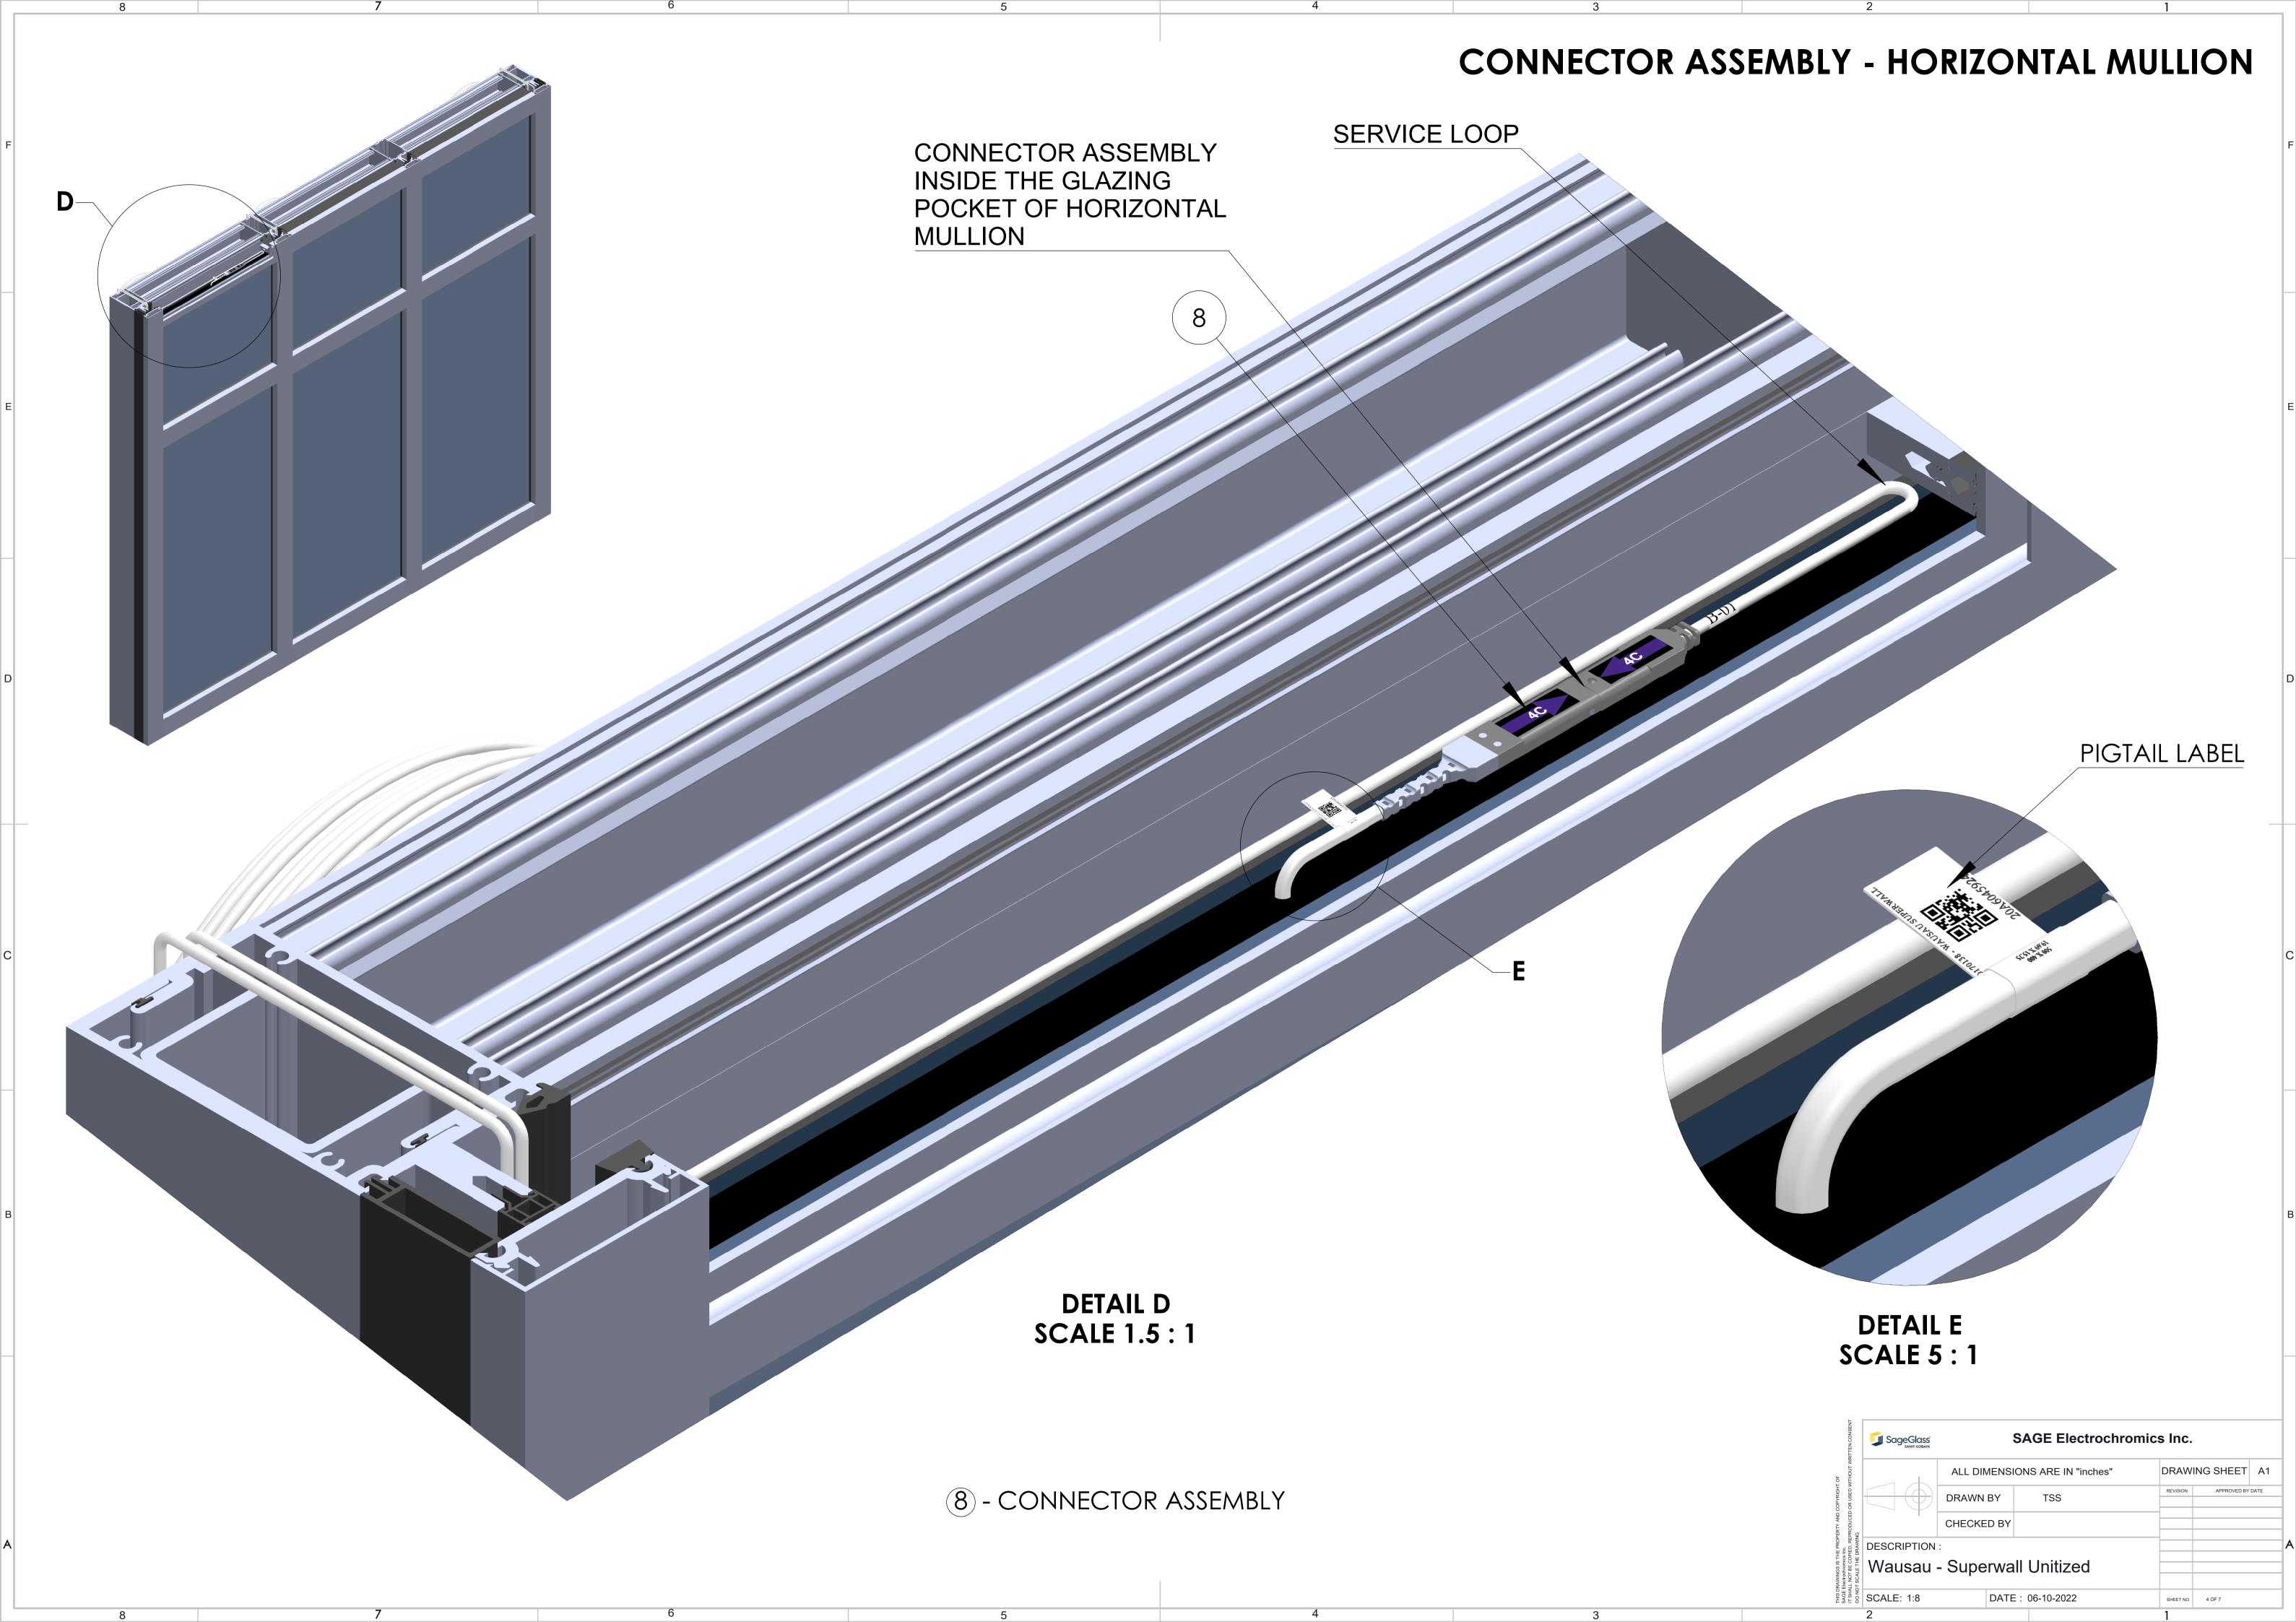

## CONNECTOR ASSEMBLY - VERTICAL MULLION

8 - CONNECTOR ASSEMBLY

DETAIL C SCALE 1.5:1

| SageGlass SAINT-GOBAIN |                                | S    | AGE Electrochron | nics Inc. | cs Inc.     |      |  |  |
|------------------------|--------------------------------|------|------------------|-----------|-------------|------|--|--|
|                        | ALL DIMENSIONS ARE IN "inches" |      | DRAWING SHEET    |           | A1          |      |  |  |
|                        | DRAWN BY                       |      | TSS              | REVISION  | APPROVED BY | DATE |  |  |
|                        | CHECKED                        | ) BY |                  |           |             |      |  |  |
| DESCRIPTION            | :                              |      |                  |           |             |      |  |  |
| Wausau                 | - Super                        | wal  | l Unitized       |           |             |      |  |  |
| SCALE: 1:8             | ]                              | DATE | : 06-10-2022     | SHEET NO  | 3 OF 7      |      |  |  |