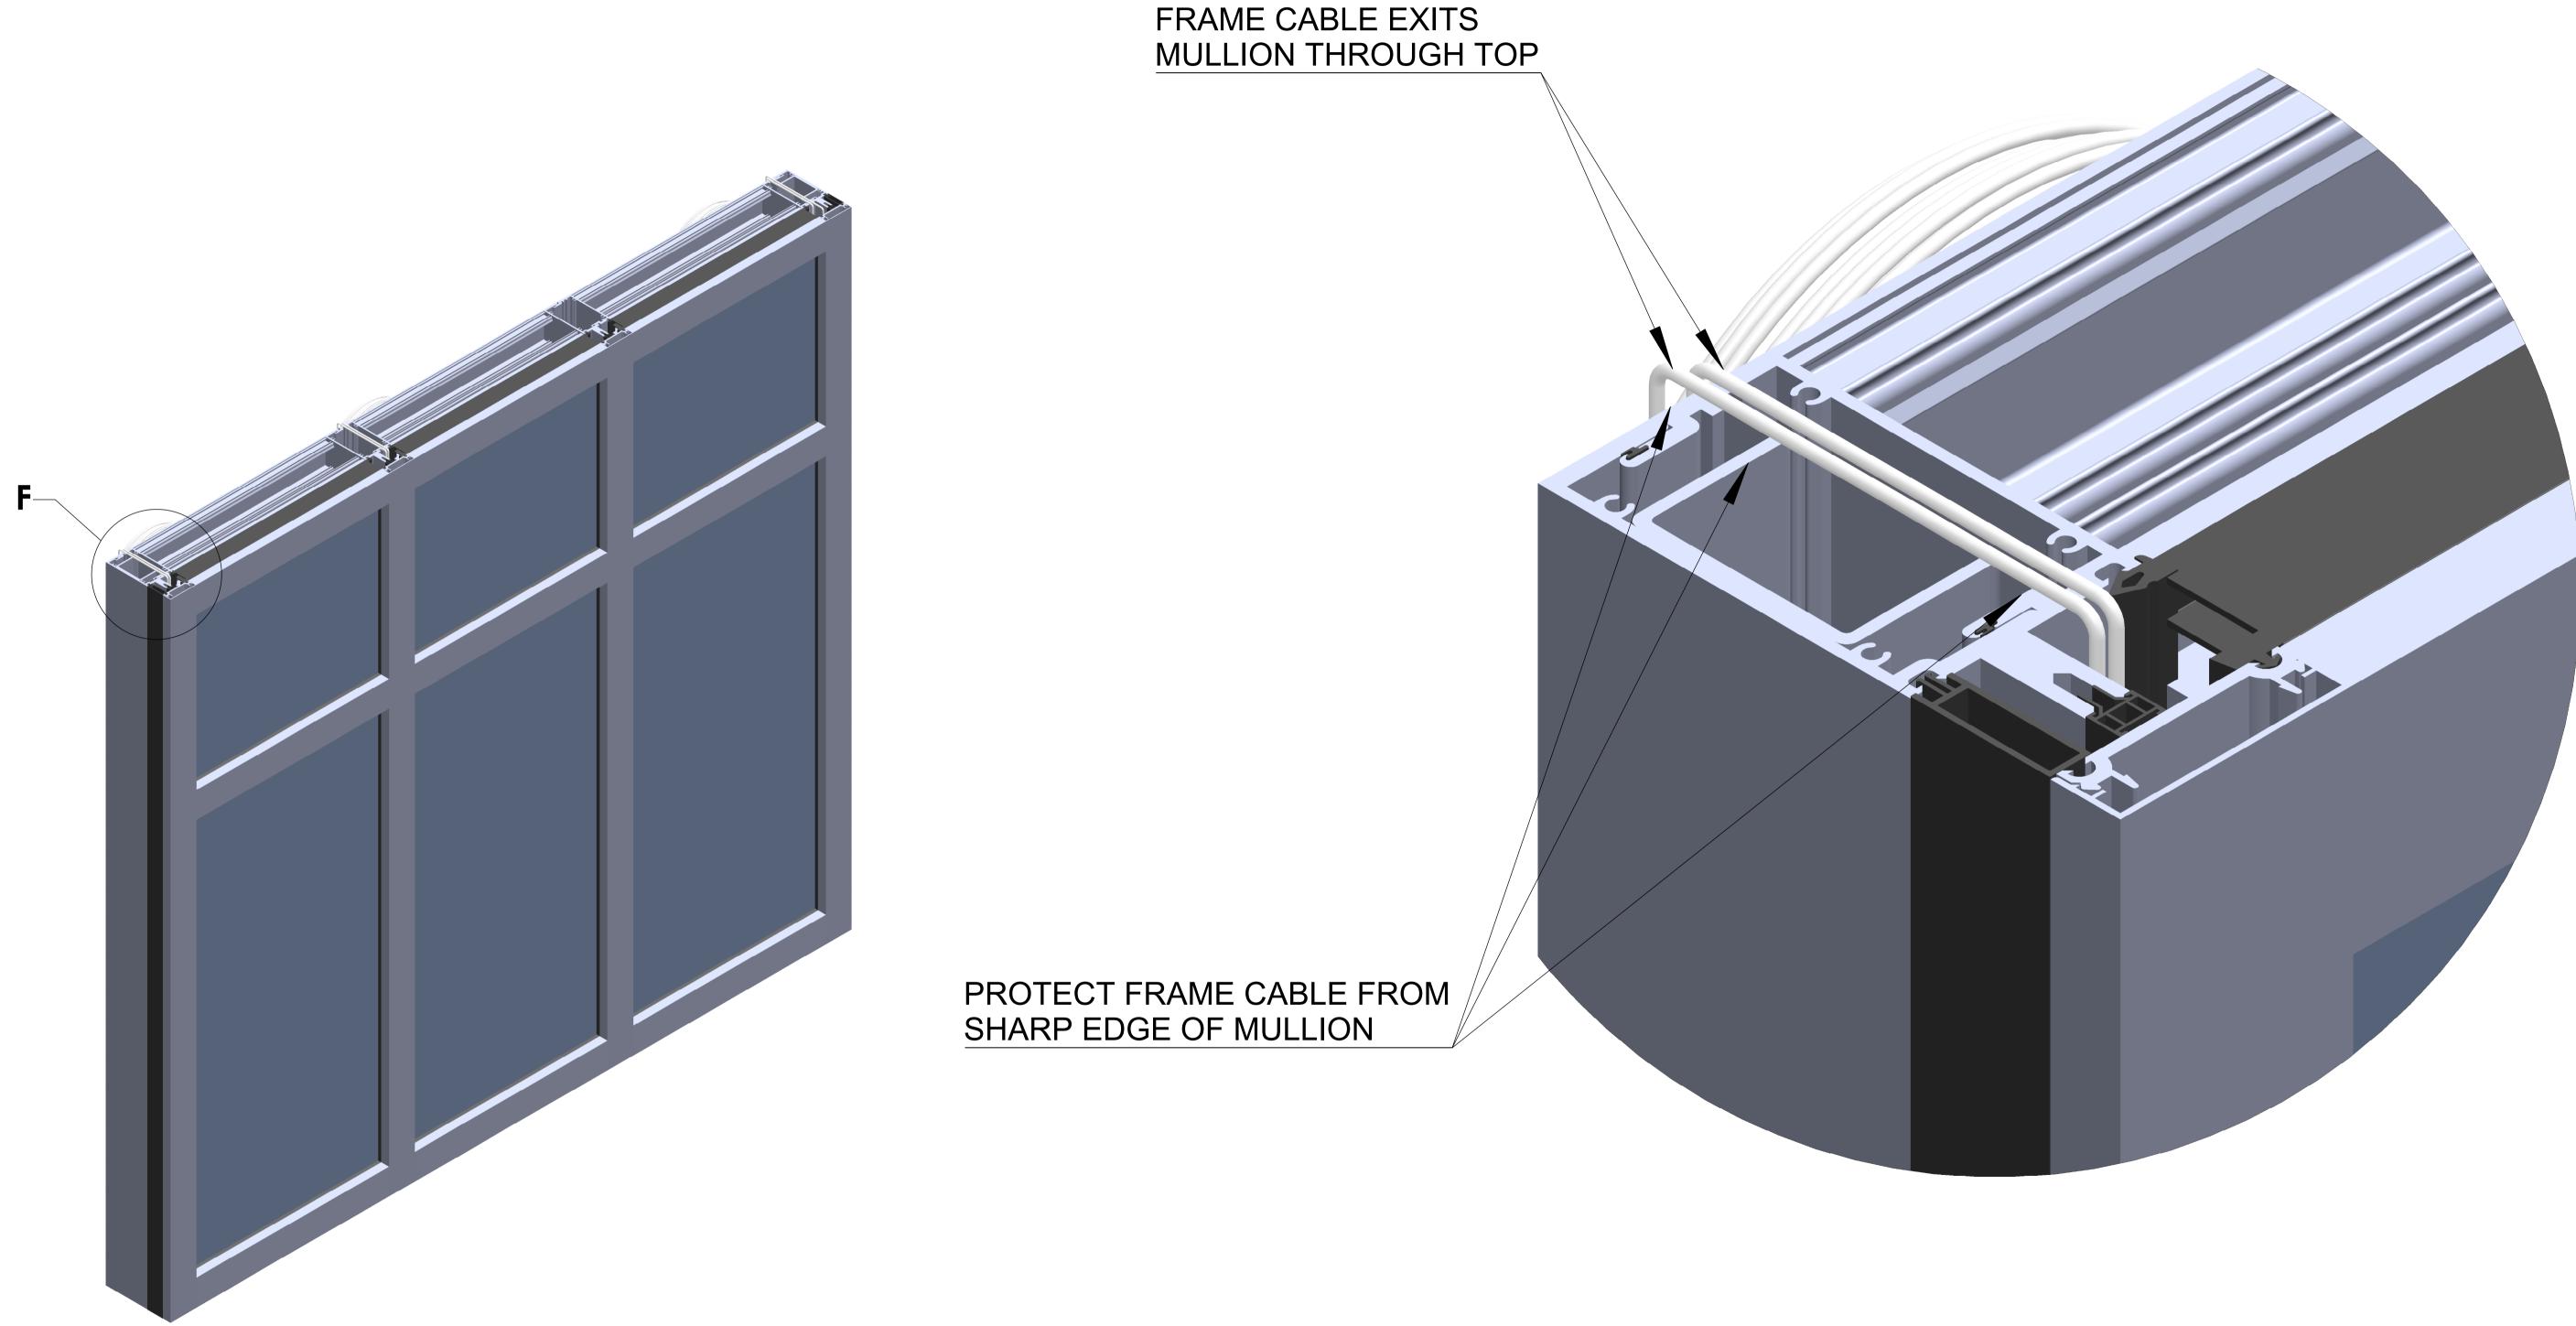

## FRAME CABLE ROUTING

DETAIL F SCALE 1.5:1

| SageGlass SAINT-GOBAIN | SAGE Electrochromics Inc. |                       |               |             |      |  |
|------------------------|---------------------------|-----------------------|---------------|-------------|------|--|
|                        | ALL DIMENS                | BIONS ARE IN "inches" | DRAWING SHEET |             | A1   |  |
|                        | DRAWN BY                  | TSS                   | REVISION      | APPROVED BY | DATE |  |
| 7                      | CHECKED BY                | ,                     |               |             |      |  |
| DESCRIPTION            | :                         |                       |               |             |      |  |
| Wausau -               | - Superwa                 | all Unitized          |               |             |      |  |
| SCALE: 1:8             | DAT                       | E: 06-10-2022         | SHEET NO      | 5 OF 7      |      |  |
| 2                      |                           |                       | 1             |             |      |  |

THROUGH TOP

FRAME CABLE EXITS MULLION

PROTECT FRAME CABLE FROM SHARP EDGE OF MULLION

FRAME CABLES COILED, SECURED AND PROTECTED BEFORE AND DURING TRANSPORTATION TO SITE

FACTORY ASSEMBLED VIEW BEFORE INSTALLATION