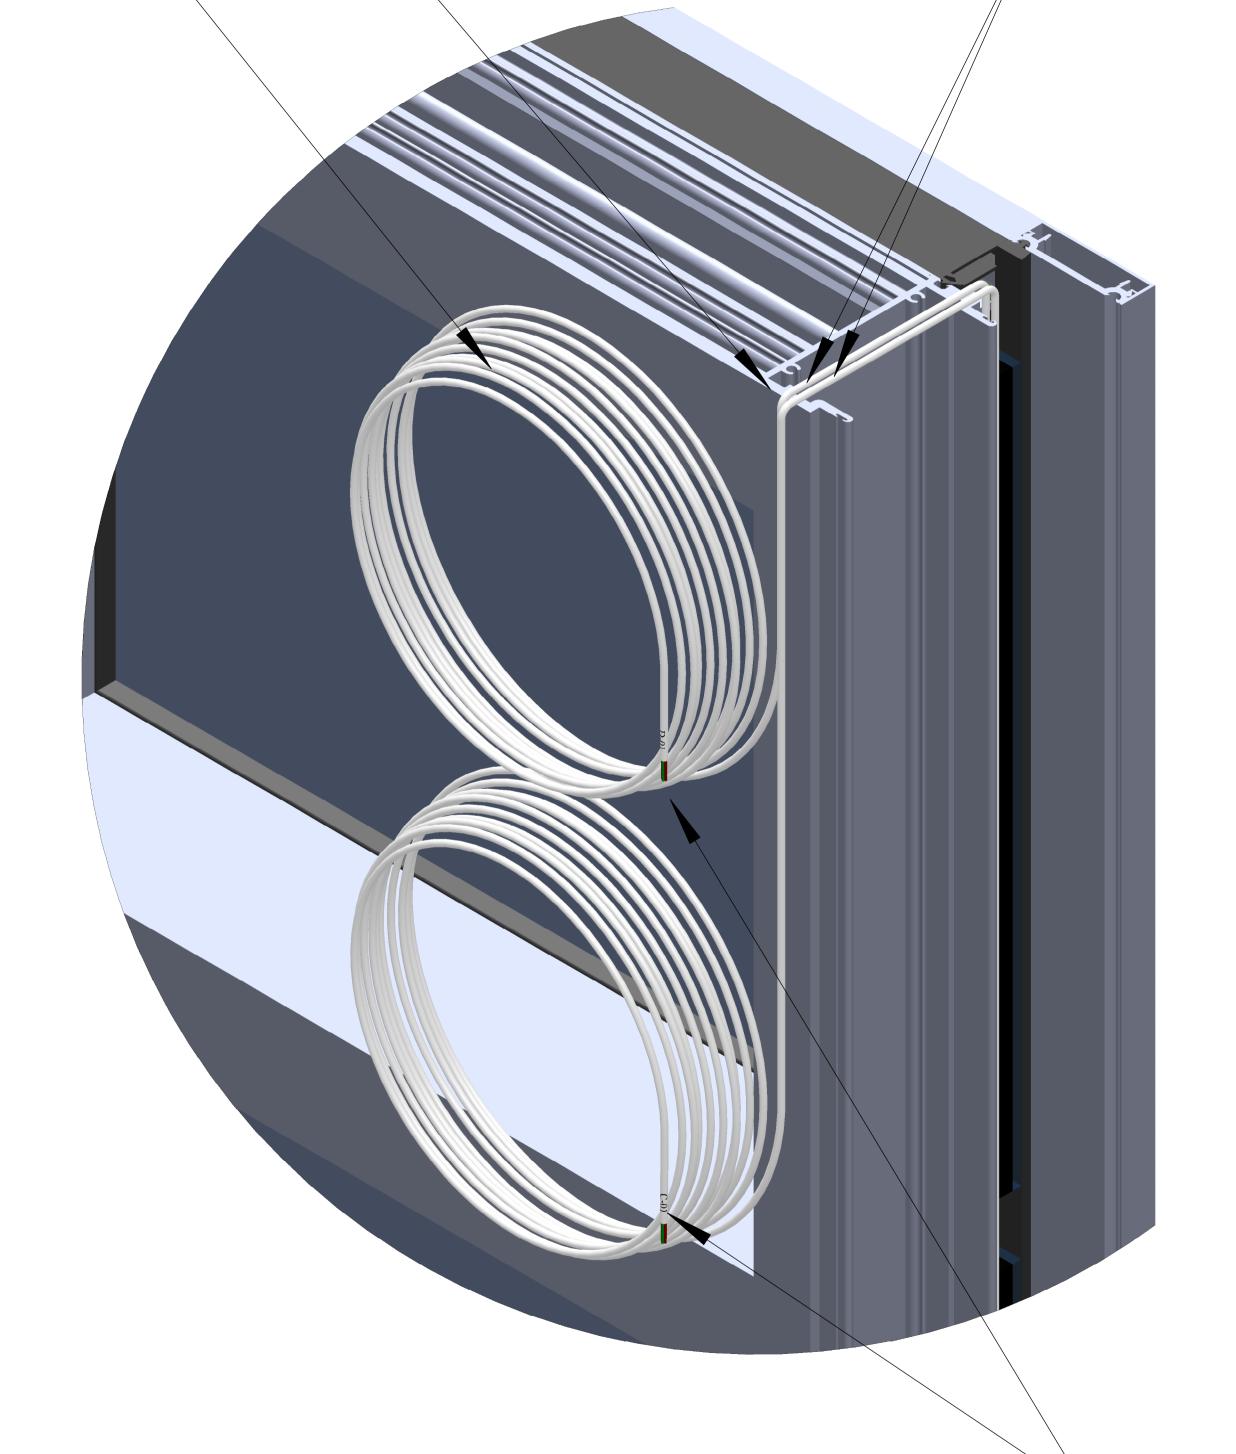

## FRAME CABLE ROUTING

DETAIL F SCALE 1.5:1

| SageGlass SAINT-GOBAIN | SAGE Electrochromics Inc. |                       |               |             |      |  |
|------------------------|---------------------------|-----------------------|---------------|-------------|------|--|
|                        | ALL DIMENS                | BIONS ARE IN "inches" | DRAWING SHEET |             | A1   |  |
|                        | DRAWN BY                  | TSS                   | REVISION      | APPROVED BY | DATE |  |
| 7                      | CHECKED BY                | ,                     |               |             |      |  |
| DESCRIPTION            | :                         |                       |               |             |      |  |
| Wausau -               | - Superwa                 | all Unitized          |               |             |      |  |
| SCALE: 1:8             | DAT                       | E: 06-10-2022         | SHEET NO      | 5 OF 7      |      |  |
| 2                      |                           |                       | 1             |             |      |  |

THROUGH TOP

FRAME CABLE EXITS MULLION

PROTECT FRAME CABLE FROM SHARP EDGE OF MULLION

FRAME CABLES COILED, SECURED AND PROTECTED BEFORE AND DURING TRANSPORTATION TO SITE

FACTORY ASSEMBLED VIEW BEFORE INSTALLATION