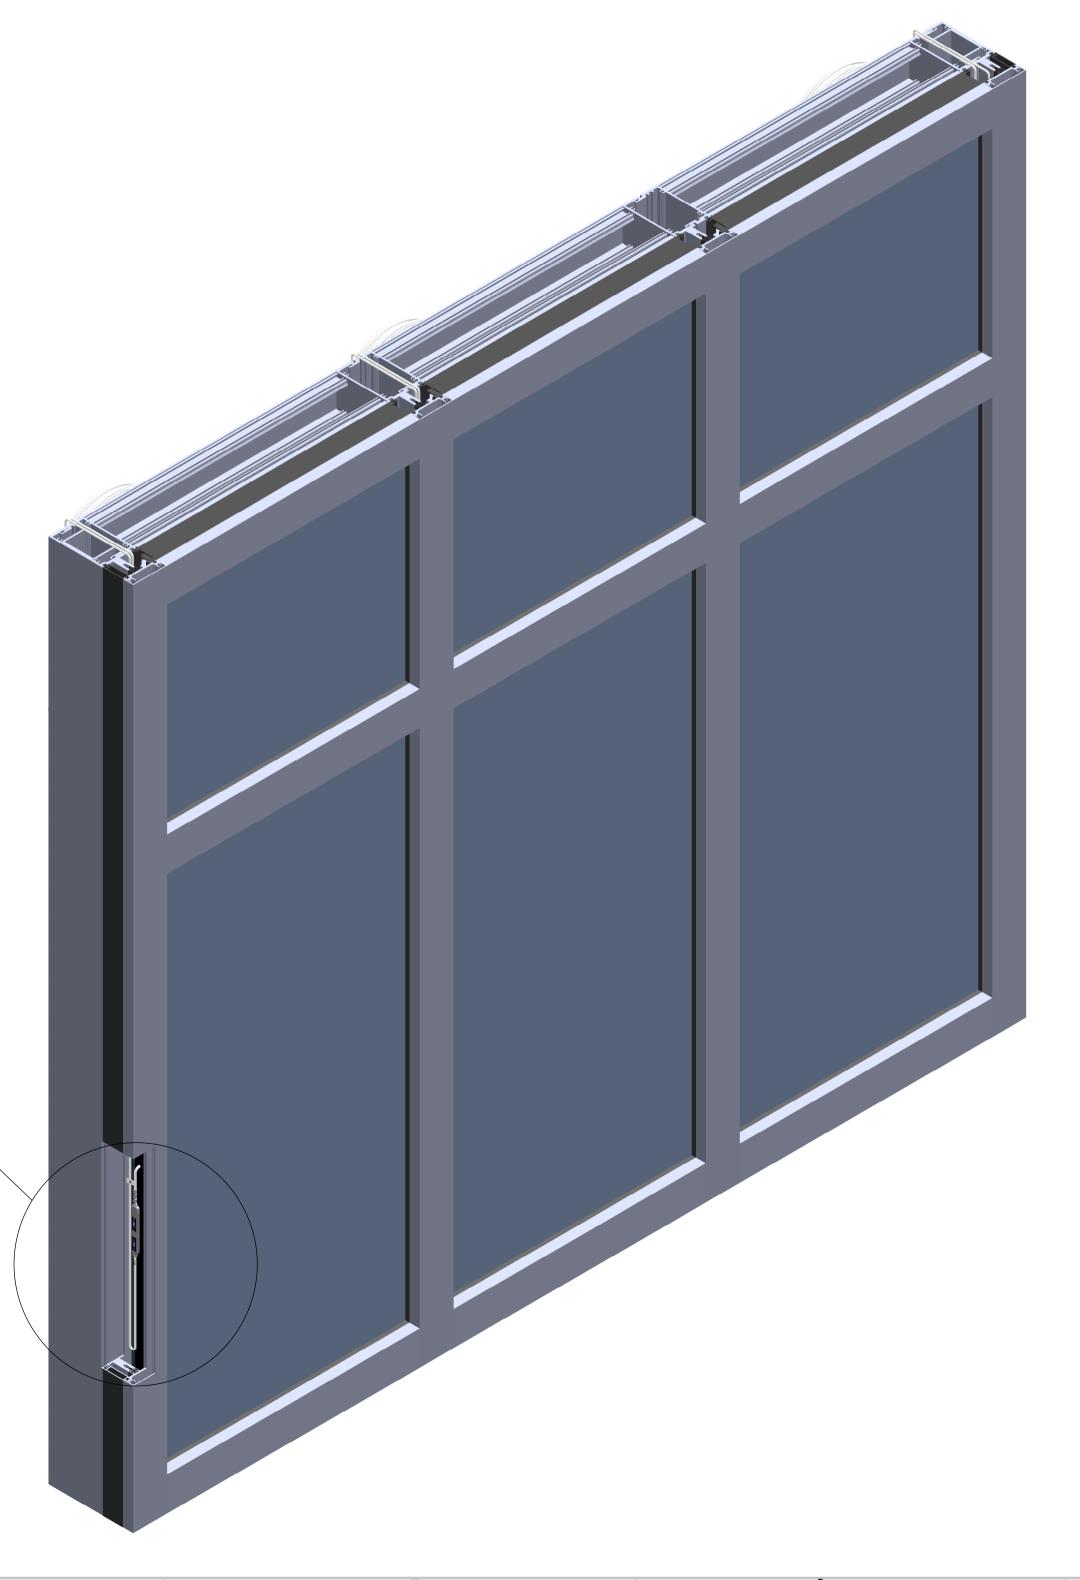

THROUGH TOP

FRAME CABLE EXITS MULLION

PROTECT FRAME CABLE FROM SHARP EDGE OF MULLION

FRAME CABLES COILED, SECURED AND PROTECTED BEFORE AND DURING TRANSPORTATION TO SITE

FACTORY ASSEMBLED VIEW BEFORE INSTALLATION