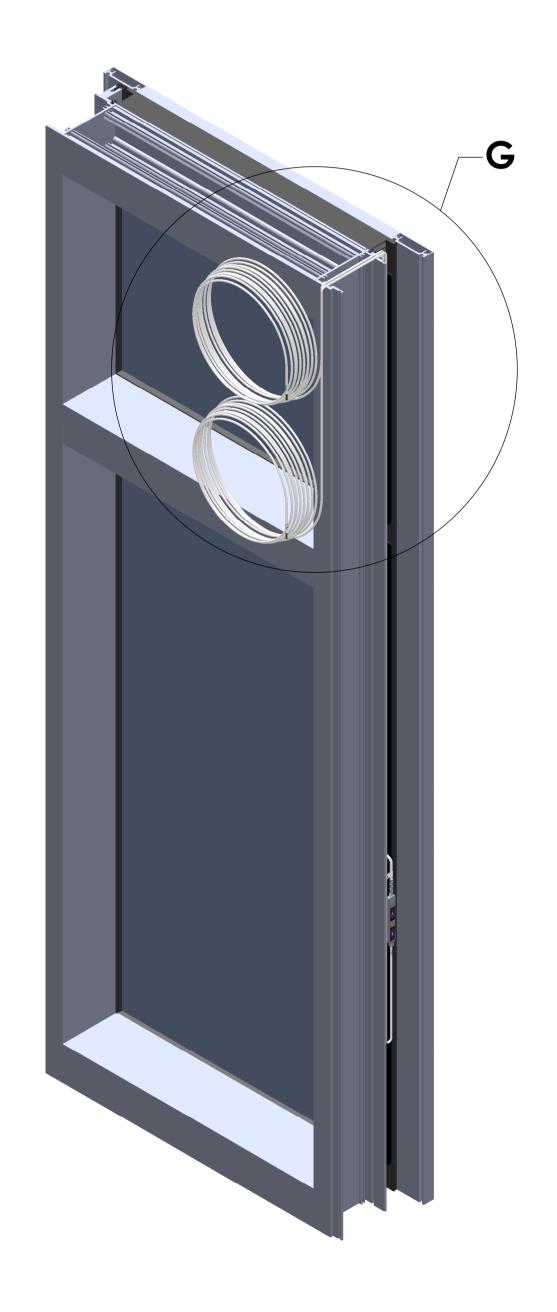

DETAIL G SCALE 1: 1.5 REFERENCE TAGS

| SageGlass' SAINT-GOBAIN        | SAGE Electrochromics Inc.      |                              |                                                   |                                                                                                     |                                                                                                      |                                                                                                                     |  |  |  |  |
|--------------------------------|--------------------------------|------------------------------|---------------------------------------------------|-----------------------------------------------------------------------------------------------------|------------------------------------------------------------------------------------------------------|---------------------------------------------------------------------------------------------------------------------|--|--|--|--|
| DESCRIPTION Wausau  SCALE: 1:8 | ALL DIMENSIONS ARE IN "inches" |                              |                                                   | DRAW                                                                                                | ING SHEET                                                                                            | A1                                                                                                                  |  |  |  |  |
|                                | DRAWN B                        | BY                           | TSS                                               | REVISION                                                                                            | APPROVED BY                                                                                          | DATE                                                                                                                |  |  |  |  |
| O                              | CHECKED                        | BY                           |                                                   |                                                                                                     |                                                                                                      |                                                                                                                     |  |  |  |  |
| DESCRIPTION                    | :                              |                              |                                                   |                                                                                                     |                                                                                                      |                                                                                                                     |  |  |  |  |
| Wausau - Superwall Unitized    |                                |                              |                                                   |                                                                                                     |                                                                                                      |                                                                                                                     |  |  |  |  |
| SCALE: 1:8                     | С                              | DATE                         | : 06-10-2022                                      | SHEET NO                                                                                            | 6 OF 7                                                                                               |                                                                                                                     |  |  |  |  |
|                                | DESCRIPTION Wausau             | DESCRIPTION:  Wausau - Super | DRAWN BY CHECKED BY DESCRIPTION: Wausau - Superwa | ALL DIMENSIONS ARE IN "inches"  DRAWN BY TSS  CHECKED BY  DESCRIPTION:  Wausau - Superwall Unitized | ALL DIMENSIONS ARE IN "inches"  DRAWN BY  TSS  CHECKED BY  DESCRIPTION:  Wausau - Superwall Unitized | ALL DIMENSIONS ARE IN "inches"  DRAWING SHEET  DRAWN BY  TSS  CHECKED BY  DESCRIPTION:  Wausau - Superwall Unitized |  |  |  |  |