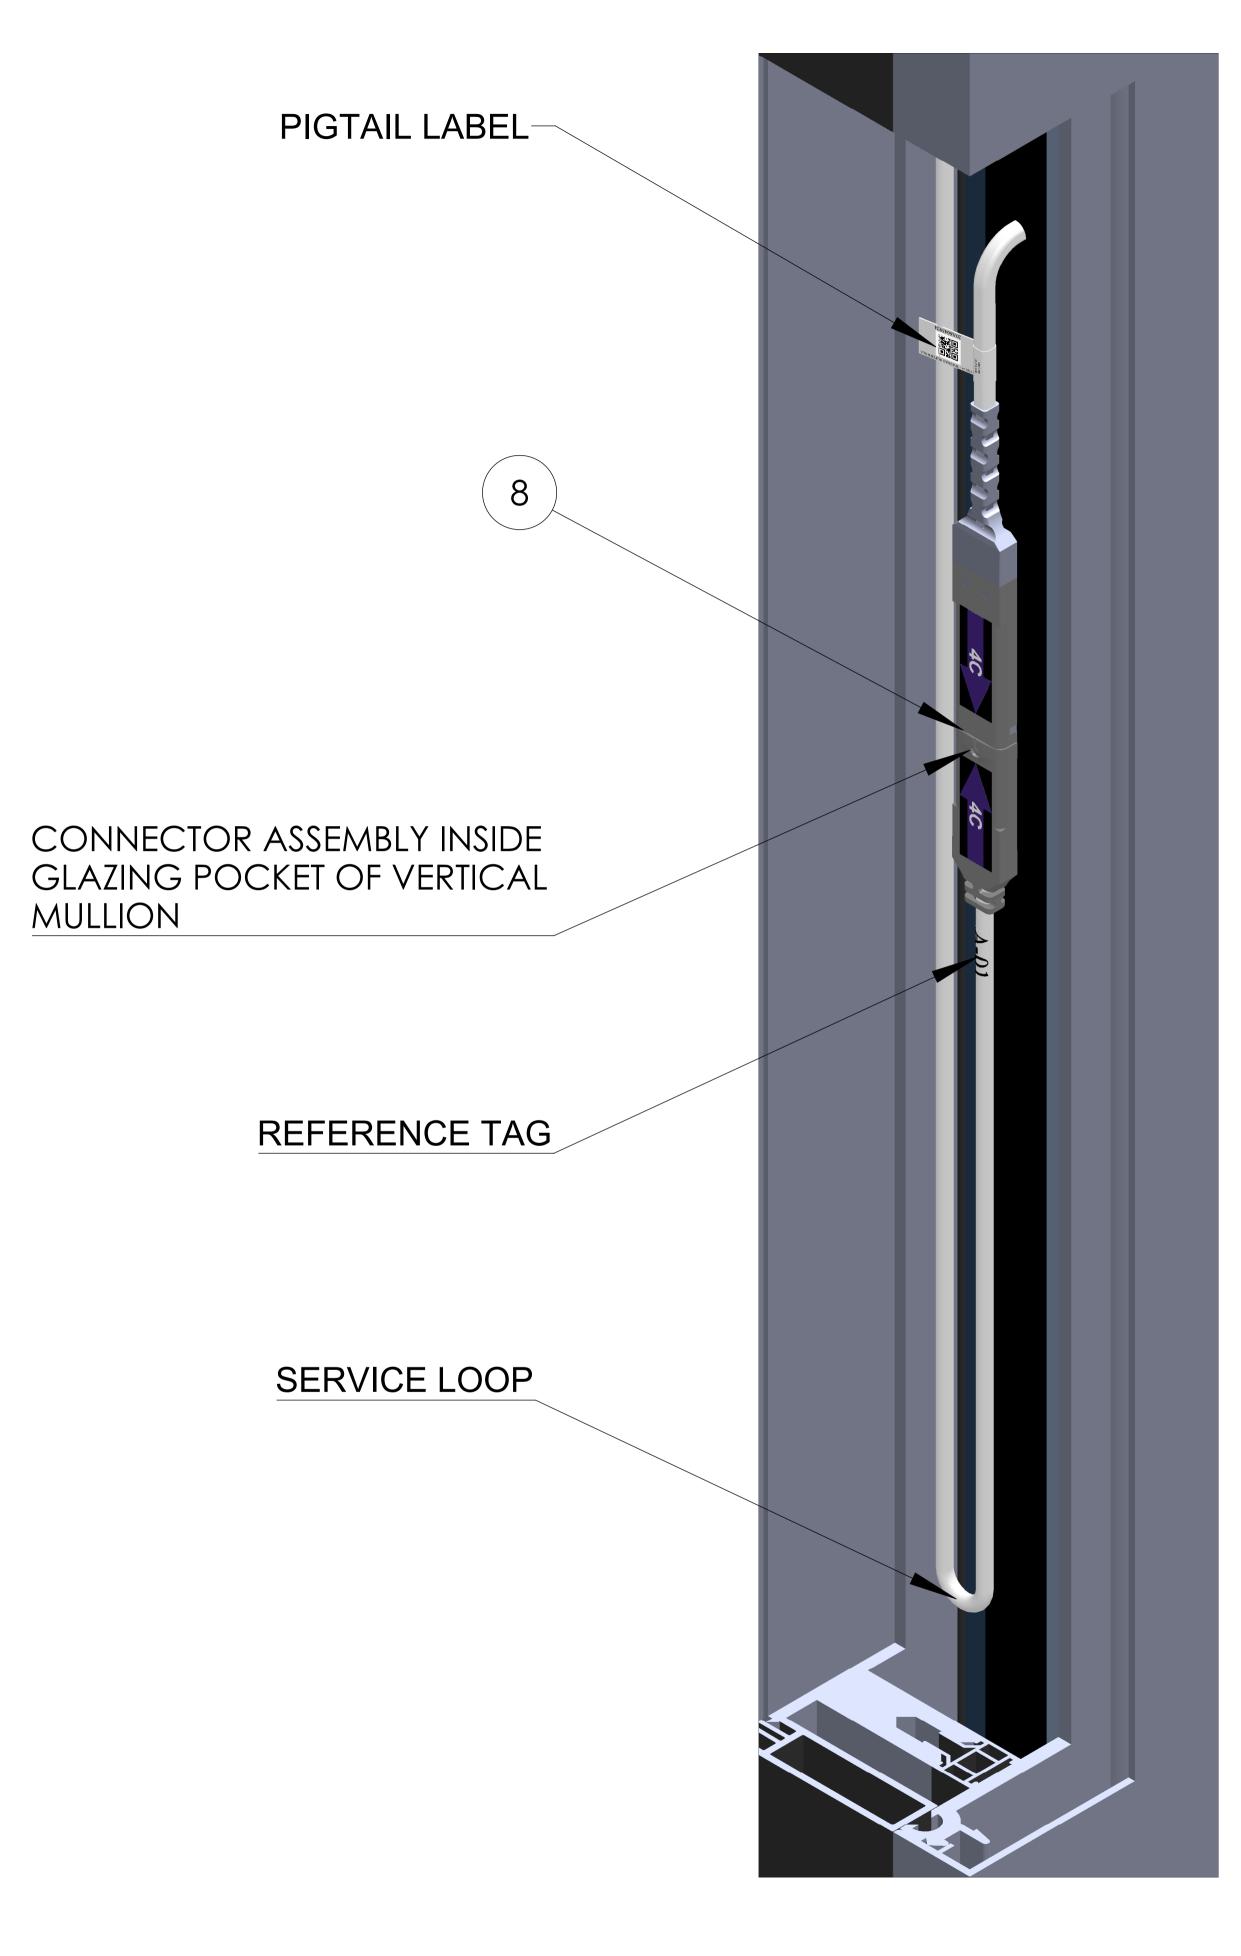

## CONNECTOR ASSEMBLY - VERTICAL MULLION

8 - CONNECTOR ASSEMBLY

DETAIL C SCALE 1.5:1

| SageGlass SAINT-GOBAIN |                                | S    | AGE Electrochron | nics Inc. | cs Inc.     |      |  |  |
|------------------------|--------------------------------|------|------------------|-----------|-------------|------|--|--|
|                        | ALL DIMENSIONS ARE IN "inches" |      | DRAWING SHEET    |           | A1          |      |  |  |
|                        | DRAWN BY                       |      | TSS              | REVISION  | APPROVED BY | DATE |  |  |
|                        | CHECKED                        | ) BY |                  |           |             |      |  |  |
| DESCRIPTION            | :                              |      |                  |           |             |      |  |  |
| Wausau                 | - Super                        | wal  | l Unitized       |           |             |      |  |  |
| SCALE: 1:8             | ]                              | DATE | : 06-10-2022     | SHEET NO  | 3 OF 7      |      |  |  |