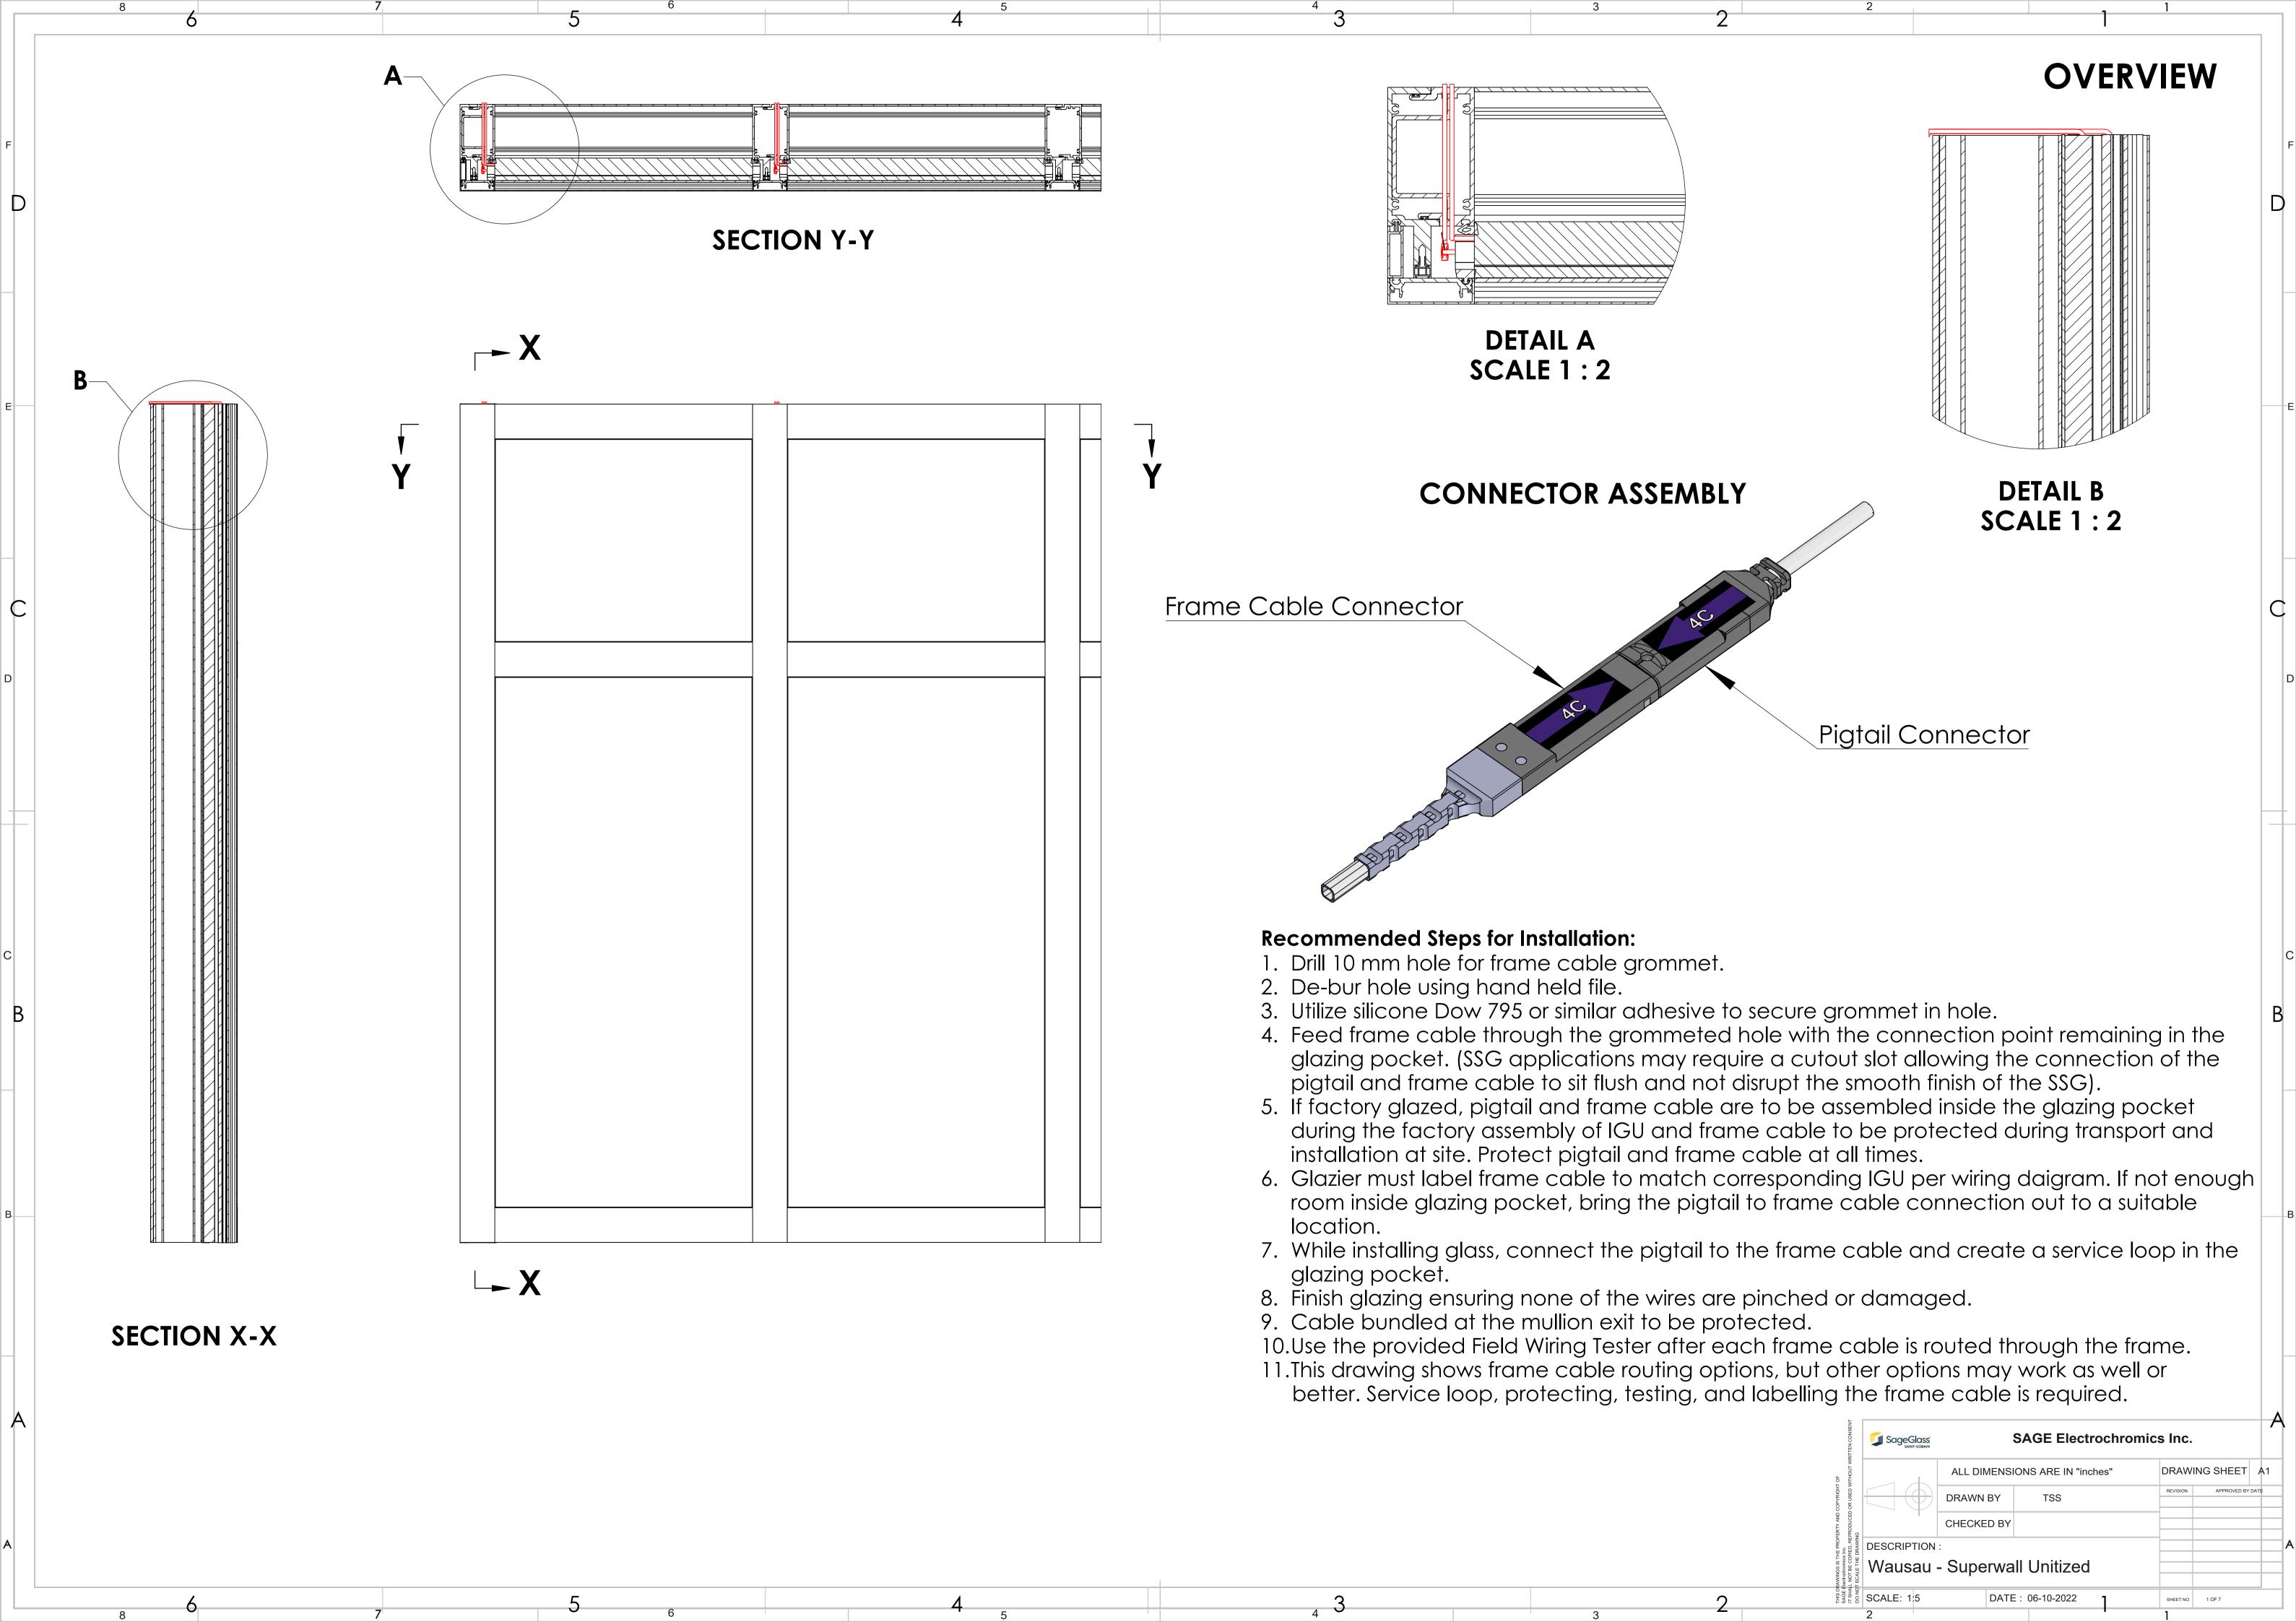

## **ASSEMBLED FRAME**

- 1 MULLION STACKS WITH OFFSET STEM 1
- 2 PERIMETER FRAME 1 3 INTERMEDIATE INTERIOR GLAZED
- 4 PERIMETER FRAME WITH OFFSET STEM
- (5) PERIMETER FRAME 2
- 6 PERIMETER FRAME WITH OFFSET STEM 2
- 7 SAGEGLASS