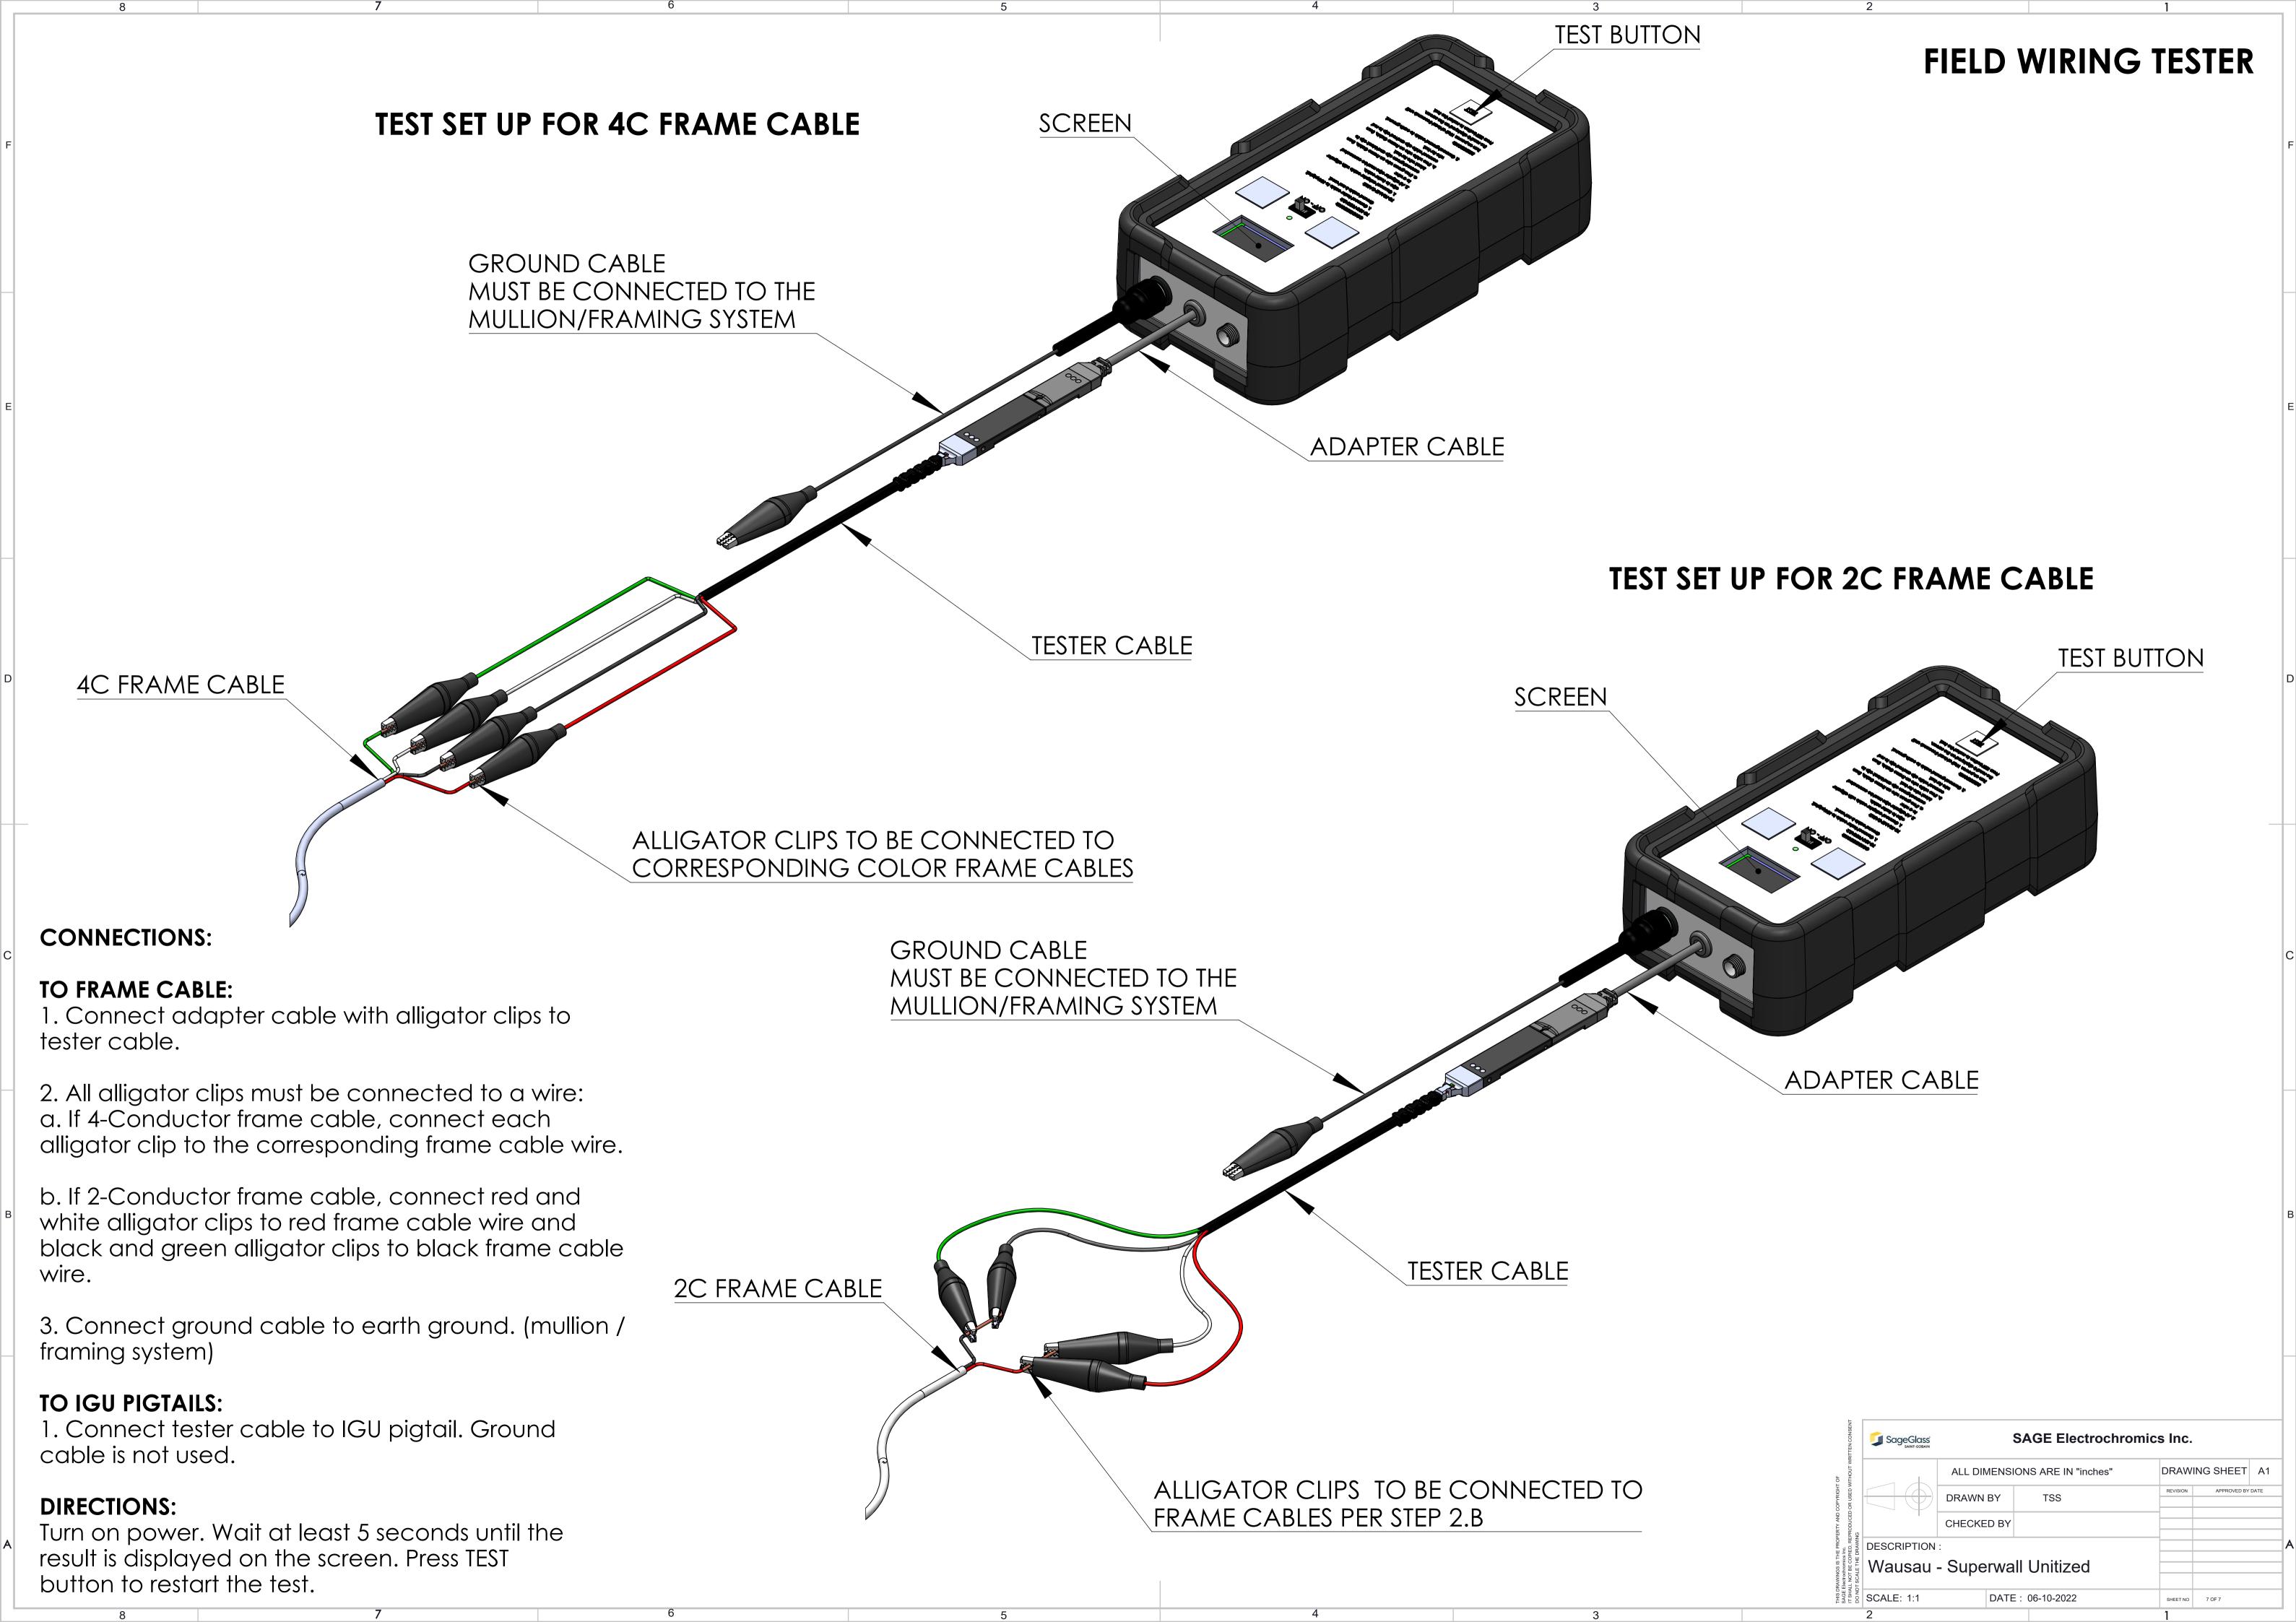

DETAIL G SCALE 1: 1.5 REFERENCE TAGS

| SageGlass' SAINT-GOBAIN        | SAGE Electrochromics Inc.      |                              |                                                   |                                                                                                     |                                                                                                      |                                                                                                                     |  |  |  |  |
|--------------------------------|--------------------------------|------------------------------|---------------------------------------------------|-----------------------------------------------------------------------------------------------------|------------------------------------------------------------------------------------------------------|---------------------------------------------------------------------------------------------------------------------|--|--|--|--|
| DESCRIPTION Wausau  SCALE: 1:8 | ALL DIMENSIONS ARE IN "inches" |                              |                                                   | DRAW                                                                                                | ING SHEET                                                                                            | A1                                                                                                                  |  |  |  |  |
|                                | DRAWN B                        | BY                           | TSS                                               | REVISION                                                                                            | APPROVED BY                                                                                          | DATE                                                                                                                |  |  |  |  |
| O                              | CHECKED                        | BY                           |                                                   |                                                                                                     |                                                                                                      |                                                                                                                     |  |  |  |  |
| DESCRIPTION                    | :                              |                              |                                                   |                                                                                                     |                                                                                                      |                                                                                                                     |  |  |  |  |
| Wausau - Superwall Unitized    |                                |                              |                                                   |                                                                                                     |                                                                                                      |                                                                                                                     |  |  |  |  |
| SCALE: 1:8                     | С                              | DATE                         | : 06-10-2022                                      | SHEET NO                                                                                            | 6 OF 7                                                                                               |                                                                                                                     |  |  |  |  |
|                                | DESCRIPTION Wausau             | DESCRIPTION:  Wausau - Super | DRAWN BY CHECKED BY DESCRIPTION: Wausau - Superwa | ALL DIMENSIONS ARE IN "inches"  DRAWN BY TSS  CHECKED BY  DESCRIPTION:  Wausau - Superwall Unitized | ALL DIMENSIONS ARE IN "inches"  DRAWN BY  TSS  CHECKED BY  DESCRIPTION:  Wausau - Superwall Unitized | ALL DIMENSIONS ARE IN "inches"  DRAWING SHEET  DRAWN BY  TSS  CHECKED BY  DESCRIPTION:  Wausau - Superwall Unitized |  |  |  |  |